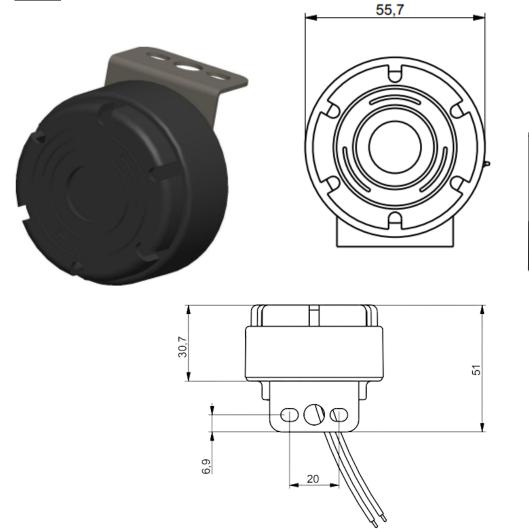

## РНОТО:

## **TECHNICAL SPECIFICATIONS:**

| MATERIAL              | TONE TYPE  | COLOR   | VOLTAGE     | dB (1m Distance)               | F(Hz)        |
|-----------------------|------------|---------|-------------|--------------------------------|--------------|
| » Plastic, ABS, Metal | » Discrete | » black | » 12-24V Dc | » 94 dB (28V)<br>» 86 dB (14V) | » 2800- 3000 |