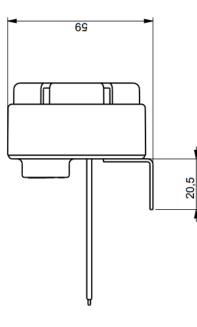

## РНОТО:

## **TECHNICAL SPECIFICATIONS:**

| MATERIAL              | TONE TYPE  | COLOR   | VOLTAGE     | dB (1m Distance)               | F(Hz)        |
|-----------------------|------------|---------|-------------|--------------------------------|--------------|
| » Plastic, ABS, Metal | » Discrete | » black | » 12-24V Dc | » 94 dB (28V)<br>» 86 dB (14V) | » 2800- 3000 |