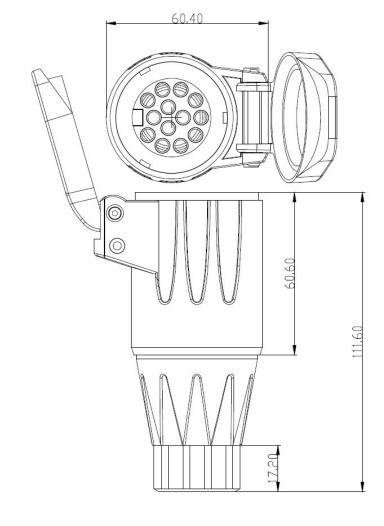

## TECHNICAL SPECIFICATIONS:

- socket for wire
- 13pin 12V
- color:black
- carton dimension: 490x340x270 mm,
- 100 pcs in bulk box
- plug weight: 80g

PHOTO:

| MARK | FUNCTION                       |
|------|--------------------------------|
|      |                                |
| 1    | Left Turn Signal               |
| 2    | Rear fog lamps                 |
| 3    | Ground connected               |
| 4    | Right Turn Signal              |
| 5    | Tail lamps, right side         |
| 6    | Stop lamps                     |
| 7    | Tail lamps left side           |
| 8    | Reversing lamps                |
| 9    | +12V permanent                 |
| 10   | +12V via ignition lock         |
| 11   | Ground (-) for pin 10          |
| 12   | Reserved for future allocation |
| 13   | Ground (-) for pin 9           |
|      |                                |