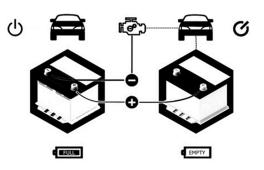

### THE BOOSTER CABLES:

For safety, before connecting the cables to the battery, turn the car power off. Securely connect the clamps to the battery clips. While connecting cables to the vehicle, do not allow two opposite poles to come into contact (this may cause the short-circuit of the installation and damage of the battery). Use in accordance with intended use. The maximum time for one start-up test is 10 seconds.