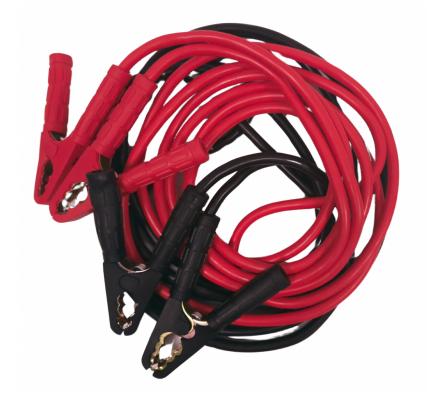

# **BOOSTER CABLES 35MM2 6M 1500**

# **WARNINGS FOR THE USER:**

- Use in accordance to the purpose.
- Install only in specialized workshops or professional services
- The connector is used to connect the pneumatic brake system of the vehicle with the trailer system

## INSTRUCTIONS FOR CONNECTING

### THE BOOSTER CABLES:

For safety, before connecting the cables to the battery, turn the car power off. Securely connect the clamps to the battery clips. While connecting cables to the vehicle, do not allow two opposite poles to come into contact (this may cause the short-circuit of the installation and damage of the battery). Use in accordance with intended use. The maximum time for one start-up test is 10 seconds.



#### PHOTO:





# TECHNICAL SPECIFICATIONS:

| MATERIAL | LENGTH | COIL DIAMETER | CROSS-SECTION OF THE CORE CORE | COLOR         | PACKING/ WEIGHT          |
|----------|--------|---------------|--------------------------------|---------------|--------------------------|
| » CCA    | » 6 m  | » 13 mm       | » 35 mm2                       | » red - black | » Product weight: 3,2 kg |

We reserve the right to change technical data and any errors. Photos and specifications are for reference only, and the actual product may vary slightly. Reproduction in whole or parts of the catalog without written authorization is prohibited.