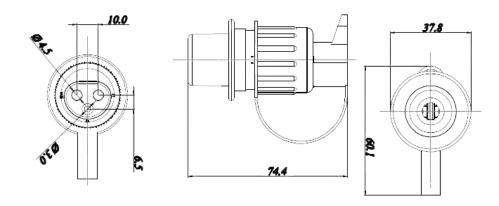

#### **TECHNICAL SPECIFICATIONS:**

- 3 pin 12V
- plastic housing (Pa6)
- brass pin
- carton dimension 450x240x300mn
- 200 pcs in bulk box
- box weight: 9 kg