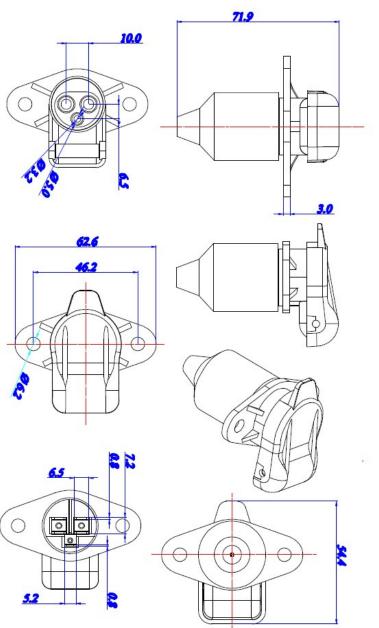

## ADAPTER COIL LONG 15/7

## TECHNICAL SPECIFICATIONS:

- 3 pin 12V,
- plastic housing (PA6),
- brass pins,
- carton dimension: 450x240x300 mm,
- 200 pcs in bulk box
- box weight: 9kg