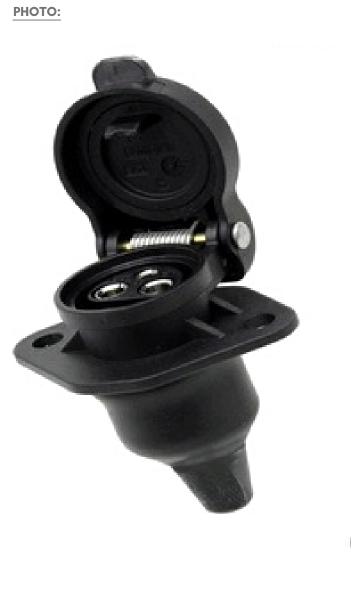

## ADAPTER COIL LONG 15/7

## TECHNICAL SPECIFICATIONS:

- 3 pin 12V,
- plastic housing (PA6),
- brass pins,
- carton dimension: 450x240x300 mm,
- 200 pcs in bulk box
- box weight: 9kg

## WARNING AND INSTALLATION INSTRUCTIONS:

- Use in accordance to the purpose.
- Install only in specialized workshops or professional services.
- The connector is used to connect the pneumatic brake system of the vehicle with the trailer system.