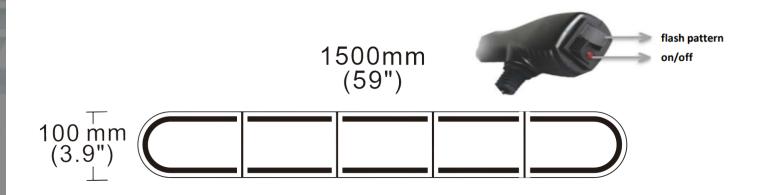

ely in specialized workshops.
- The connection between the lamp and vehicle's installation should be isolated with heat-shrink tube, or, alternatively, with isolating tape, to avoid getting water and moisture to the copper wire of the lamp, which can damage electronic components. When it comes to lamp and plug, the plug should be mounted safely.
- Do not cut off tinned ends.
- Lamps must be installed only in accordance with UNECE regulations
- Only mount the lamp to a flat, metal, dry, cleaned and degreased roof surface. The maximum speed of movement of the vehicle with a warning lamp attached with a magnet to the roof surface is 50km/h. Take special care in windy conditions. Do not unscrew the lamp, it will lose its water resistance.



www.myKAMAR.com

## PHOTO AND TECHNICAL DRAWING:





## TECHNICAL SPECIFICATIONS:









|  | MATERIAL                    | LED/LM<br>QUANTITY | MOUNTING            | WIRE                                     | FUNCTION          | WATT   | VOLTAGE    | CERTIFICATES           | PACKING -<br>BULK BOX                                                |
|--|-----------------------------|--------------------|---------------------|------------------------------------------|-------------------|--------|------------|------------------------|----------------------------------------------------------------------|
|  | » Housing: AL<br>» Lens: PC | » 252 LED          | » bracket with bolt | » Straight cable 3.1m<br>with cigar plug | » 6 warning flash | » 100W | » 12 V/24V | » ECE R10<br>» ECE R65 | » cart. dim.:<br>155,5x20x27cm<br>» weight: 11kg<br>»