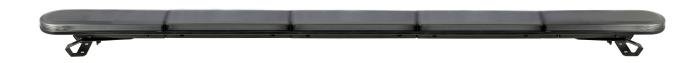

ively in specialized workshops.
- The connection between the lamp and vehicle's installation should be isolated with heat-shrink tube, or, alternatively, with isolating tape, to avoid getting water and moisture to the copper wire of the lamp, which can damage electronic components. When it comes to lamp and plug, the plug should be mounted safely.
- Do not cut off tinned ends.
- Lamps must be installed only in accordance with UNECE regulations
- Only mount the lamp to a flat, metal, dry, cleaned and degreased roof surface. The maximum speed of movement of the vehicle with a warning lamp attached with a magnet to the roof surface is 50km/h. Take special care in windy conditions. Do not unscrew the lamp, it will lose its water resistance.



www.myKAMAR.com

## PHOTO AND TECHNICAL DRAWING:





## TECHNICAL SPECIFICATIONS:









|  | MATERIAL                    | LED/LM<br>QUANTITY | MOUNTING            | WIRE                                     | FUNCTION          | WATT   | VOLTAGE    | CERTIFICATES           | PACKING -<br>BULK BOX                                                |
|--|-----------------------------|--------------------|---------------------|------------------------------------------|-------------------|--------|------------|------------------------|----------------------------------------------------------------------|
|  | » Housing: AL<br>» Lens: PC | » 252 LED          | » bracket with bolt | » Straight cable 3.1m<br>with cigar plug | » 6 warning flash | » 100W | » 12 V/24V | » ECE R10<br>» ECE R65 | » cart. dim.:<br>155,5x20x27cm<br>» weight: 11kg<br>