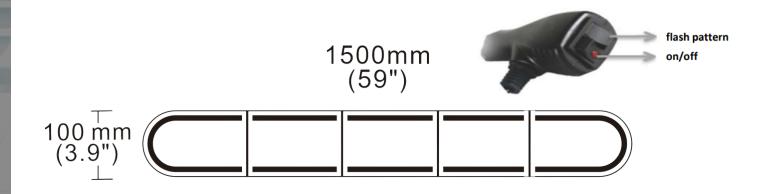

#### PHOTO AND TECHNICAL DRAWING:

#### TECHNICAL SPECIFICATIONS:

|  | MATERIAL                    | LED/LM<br>QUANTITY | MOUNTING            | WIRE                                     | FUNCTION          | WATT   | VOLTAGE    | CERTIFICATES           | PACKING -<br>BULK BOX                                                |
|--|-----------------------------|--------------------|---------------------|------------------------------------------|-------------------|--------|------------|------------------------|----------------------------------------------------------------------|
|  | » Housing: AL<br>» Lens: PC | » 252 LED          | » bracket with bolt | » Straight cable 3.1m<br>with cigar plug | » 6 warning flash | » 100W | » 12 V/24V | » ECE R10<br>» ECE R65 | » cart. dim.:<br>155,5x20x27cm<br>» weight: 11kg<br>» 2 pcs/bulk box |