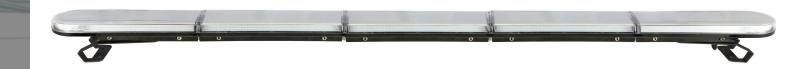

y in specialized workshops.
- The connection between the lamp and vehicle's installation should be isolated with heat-shrink tube, or, alternatively, with isolating tape, to avoid getting water and moisture to the copper wire of the lamp, which can damage electronic components. When it comes to lamp and plug, the plug should be mounted safely.
- Do not cut off tinned ends.
- Lamps must be installed only in accordance with UNECE regulations
- Only mount the lamp to a flat, metal, dry, cleaned and degreased roof surface. The maximum speed of movement of the vehicle with a warning lamp attached with a magnet to the roof surface is 50km/h. Take special care in windy conditions. Do not unscrew the lamp, it will lose its water resistance.





www.myKAMAR.com

#### PHOTO AND TECHNICAL DRAWING:













#### TECHNICAL SPECIFICATIONS:

|  | MATERIAL                    | LED/LM<br>QUANTITY | MOUNTING            | WIRE                                     | FUNCTION          | WATT   | VOLTAGE    | CERTIFICATES           | PACKING -<br>BULK BOX                                                |
|--|-----------------------------|--------------------|---------------------|------------------------------------------|-------------------|--------|------------|------------------------|----------------------------------------------------------------------|
|  | » Housing: AL<br>» Lens: PC | » 252 LED          | » bracket with bolt | » Straight cable 3.1m<br>with cigar plug | » 6 warning flash | » 100W | » 12 V/24V | » ECE R10<br>» ECE R65 | » cart. dim.:<br>155,5x20x27cm<br>» weight: 11kg<b