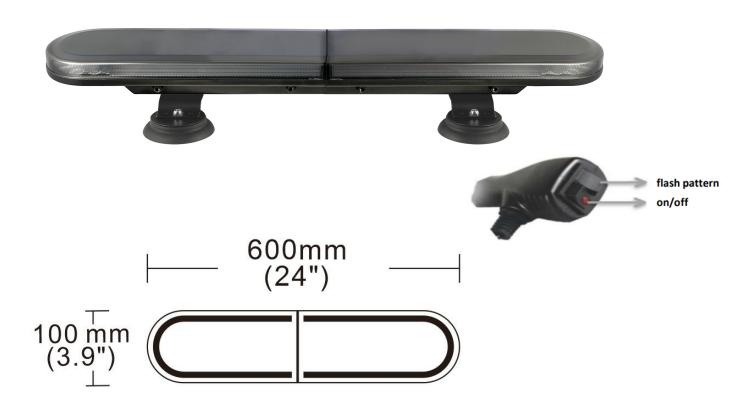

## PHOTO AND TECHNICAL DRAWING:

## TECHNICAL SPECIFICATIONS:

| MATERIAL                    | QUANTITY  | MOUNTING | WIRE                                     | FUNCTION          | WATT  | VOLTAGE    | CERTIFICATES           | BULK BOX                                                                 |
|-----------------------------|-----------|----------|------------------------------------------|-------------------|-------|------------|------------------------|--------------------------------------------------------------------------|
| » Housing: AL<br>» Lens: PC | » 108 LED | » magnet | » Straight cable 3.1m<br>with cigar plug | » 6 warning flash | » 63W | » 12 V/24V | » ECE R10<br>» ECE R65 | » cart. dim.:<br>63.5x24.5x38.5cm<br>» weight: 9,4kg<br>» 3 pcs/bulk box |