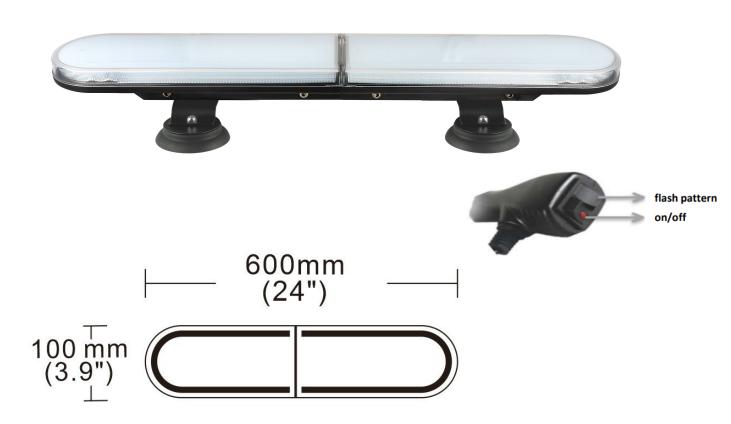

#### PHOTO AND TECHNICAL DRAWING:

#### TECHNICAL SPECIFICATIONS:

| MATERIAL                    | LED/LM<br>QUANTITY | MOUNTING | WIRE                                     | FUNCTION          | WATT  | VOLTAGE    | CERTIFICATES           | PACKING -<br>BULK BOX                                                    |
|-----------------------------|--------------------|----------|------------------------------------------|-------------------|-------|------------|------------------------|--------------------------------------------------------------------------|
| » Housing: AL<br>» Lens: PC | » 108 LED          | » magnet | » Straight cable 3.1m<br>with cigar plug | » 6 warning flash | » 63W | » 12 V/24V | » ECE R10<br>» ECE R65 | » cart. dim.:<br>63.5x24.5x38.5cm<br>» weight: 9,4kg<br>» 3 pcs/bulk box |