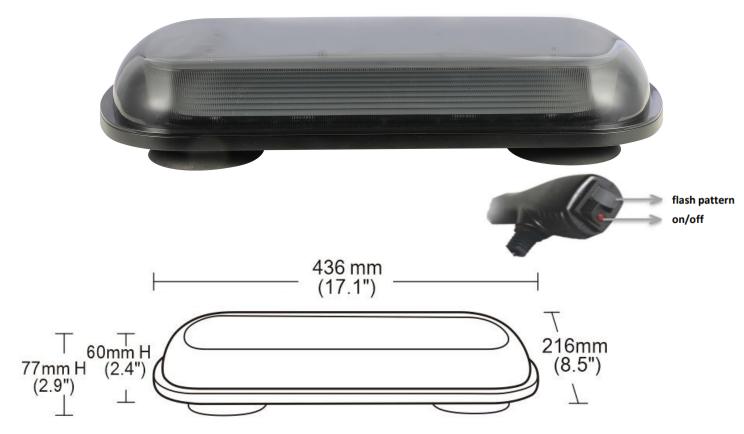

## PHOTO AND TECHNICAL DRAWING:

## TECHNICAL SPECIFICATIONS:

| MATERIAL                    | QUANTITY | MOUNTING | WIRE    | FUNCTION          | WATT  | VOLTAGE    | CERTIFICATES           | BULK BOX                                                               |  |
|-----------------------------|----------|----------|---------|-------------------|-------|------------|------------------------|------------------------------------------------------------------------|--|
| » Housing: PC<br>» Lens: PC | » 72     | » magnet | » 300cm | » 3 warning flash | » 76W | » 12 V/24V | » ECE R10<br>» ECE R65 | » cart. dim.:<br>500x490x290mm<br>» weight: 14,5kg<br>» 6 pcs/bulk box |  |