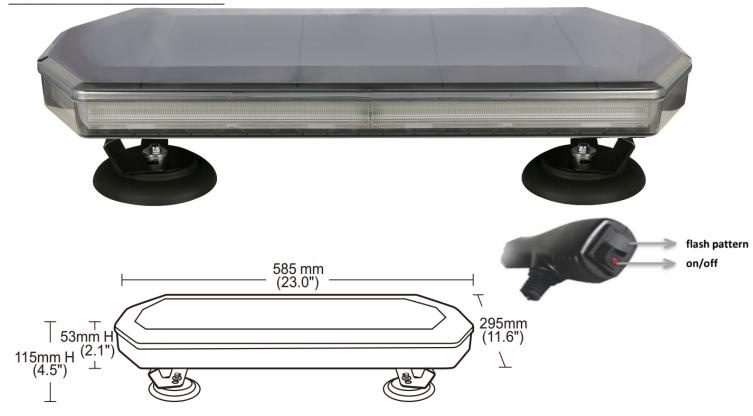

## PHOTO AND TECHNICAL DRAWING:

## **TECHNICAL SPECIFICATIONS:**

LED/LM

PACKING -

| MATERIAL                    | QUANTITY | MOUNTING | WIRE    | FUNCTION          | WATT  | VOLTAGE    | CERTIFICATES           | BULK BOX                                                               |
|-----------------------------|----------|----------|---------|-------------------|-------|------------|------------------------|------------------------------------------------------------------------|
| » Housing: PC<br>» Lens: PC | » 200    | » magnet | » 300cm | » 3 warning flash | » 48W | » 12 V/24V | » ECE R10<br>» ECE R65 | » cart. dim.:<br>625x340x475mm<br>» weight: 15,7kg<br>» 3 pcs/bulk box |