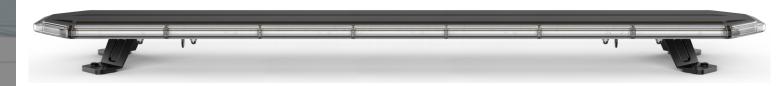

in specialized workshops.
- The connection between the lamp and vehicle's installation should be isolated with heat-shrink tube, or, alternatively, with isolating tape, to avoid getting water and moisture to the copper wire of the lamp, which can damage electronic components. When it comes to lamp and plug, the plug should be mounted safely.
- · Do not cut off tinned ends.
- Lamps must be installed only in accordance with UNECE regulations
- Only mount the lamp to a flat, metal, dry, cleaned and degreased roof surface. The maximum speed of movement of the vehicle with a warning lamp attached with a magnet to the roof surface is 50km/h. Take special care in windy conditions. Do not unscrew the lamp, it will lose its water resistance.





www.myKAMAR.com

#### PHOTO AND TECHNICAL DRAWING:







### **TECHNICAL SPECIFICATIONS:**









| MATI | RIAL                      | LED/LM<br>Quantity | MOUNTING | WIRE     | FUNCTION                                                                          | WATT   | VOLTAGE  | CERTIFICATES           | PACKING/<br>WEIGHT                                                   |
|------|---------------------------|--------------------|----------|----------|-----------------------------------------------------------------------------------|--------|----------|------------------------|----------------------------------------------------------------------|
| » Ho | ns: PC<br>using:<br>inium | » 204 LED          | » screws | » 3500mm | » 4 warning flashes<br>» two level of intensity<br>day and night<br>» control box | » 106W | » 12/24V | » ECE R