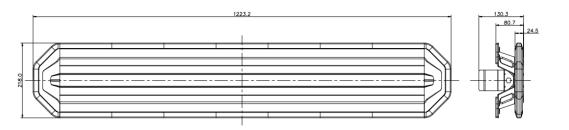

#### PHOTO AND TECHNICAL DRAWING:

### **TECHNICAL SPECIFICATIONS:**

| MATI | RIAL                      | LED/LM<br>Quantity | MOUNTING | WIRE     | FUNCTION                                                                          | WATT   | VOLTAGE  | CERTIFICATES           | PACKING/<br>WEIGHT                                                   |
|------|---------------------------|--------------------|----------|----------|-----------------------------------------------------------------------------------|--------|----------|------------------------|----------------------------------------------------------------------|
| » Ho | ns: PC<br>using:<br>inium | » 204 LED          | » screws | » 3500mm | » 4 warning flashes<br>» two level of intensity<br>day and night<br>» control box | » 106W | » 12/24V | » ECE R10<br>» ECE R65 | » cart. dim.:<br>1575x275x90mm<br>» weight: 7000g<br>» 1 pc/bulk box |