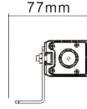

#### PHOTO AND TECHNICAL DRAWING:

| _ | 1204mm(47.4") |  |  |  |  |  |   |   |  |
|---|---------------|--|--|--|--|--|---|---|--|
|   |               |  |  |  |  |  | _ |   |  |
|   |               |  |  |  |  |  |   | Ħ |  |