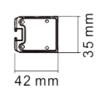

#### PHOTO AND TECHNICAL DRAWING:

| _ | 1204mm(47.4") |  |  |  |  |  |   |   |  |
|---|---------------|--|--|--|--|--|---|---|--|
|   |               |  |  |  |  |  | _ |   |  |
|   |               |  |  |  |  |  |   | Ħ |  |