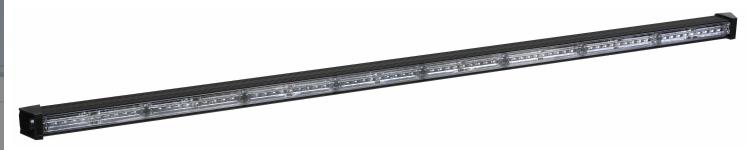

#### PHOTO AND TECHNICAL DRAWING:

| _ | 1204mm(47.4") |  |  |  |  |  |   |   |  |
|---|---------------|--|--|--|--|--|---|---|--|
|   |               |  |  |  |  |  | _ |   |  |
|   |               |  |  |  |  |  |   | Ħ |  |

### TECHNICAL SPECIFICATIONS:

| MATERIAL                    | LED/LM<br>Quantity | MOUNTING | WIRE                                       | FUNCTION            | WATT  | VOLTAGE    | CERTIFICATES           | PACKING/<br>WEIGHT                                                    |
|-----------------------------|--------------------|----------|--------------------------------------------|---------------------|-------|------------|------------------------|-----------------------------------------------------------------------|
| » Lens: PC<br>» Housing: AL | » 72               | » screws | » 3m cable with plug<br>for lighter socket | » 6 warning flashes | » 58W | » 12 V/24V | » ECE R10<br>» ECE R65 | » cart. dim.:<br>100x100x1250mm<br>» weight: 2600g<br>» 1 pc/bulk box |