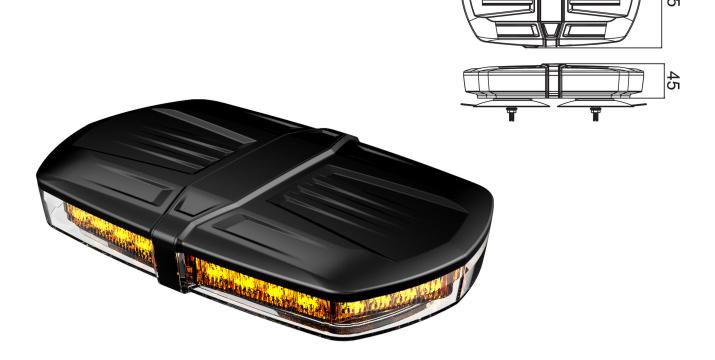

in specialized workshops.
- The connection between the lamp and vehicle's installation should be isolated with heat-shrink tube, or, alternatively, with isolating tape, to avoid getting water and moisture to the copper wire of the lamp, which can damage electronic components. When it comes to lamp and plug, the plug should be mounted safely.
- · Do not cut off tinned ends.
- Lamps must be installed only in accordance with UNECE regulations
- Only mount the lamp to a flat, metal, dry, cleaned and degreased roof surface. The maximum speed of movement of the vehicle with a warning lamp attached with a magnet to the roof surface is 50km/h. Take special care in windy conditions. Do not unscrew the lamp, it will lose its water resistance.





www.myKAMAR.com

#### PHOTO AND TECHNICAL DRAWING:



## TECHNICAL SPECIFICATIONS:



We reserve the right to change technical data and any errors. Photos and specifications are for reference only, and the actual product may vary slightly. Reproduction in whole o



236