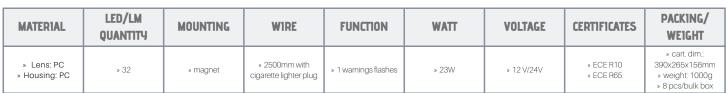

connection between the lamp and vehicle's installation should be isolated with heat-shrink tube, or, alternatively, with isolating tape, to avoid getting water and moisture to the copper wire of the lamp, which can damage electronic components. When it comes to lamp and plug, the plug should be mounted safely.
- · Do not cut off tinned ends.
- Lamps must be installed only in accordance with UNECE regulations
- Only mount the lamp to a flat, metal, dry, cleaned and degreased roof surface. The maximum speed of movement of the vehicle with a warning lamp attached with a magnet to the roof surface is 50km/h. Take special care in windy conditions. Do not unscrew the lamp, it will lose its water resistance.





www.myKAMAR.com

#### PHOTO AND TECHNICAL DRAWING:



## TECHNICAL SPECIFICATIONS:



We reserve the right to change technical data and any errors. Photos and specifications are for reference only, and the actual product may vary slightly. Reproduction in whole o



236