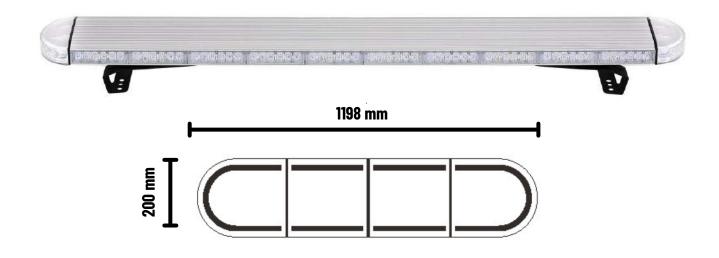

#### PHOTO AND TECHNICAL DRAWING:

## **TECHNICAL SPECIFICATIONS:**

| MATERIAL                    | LED/LM<br>Quantity | MOUNTING | WIRE                                                    | FUNCTION       | WATT   | VOLTAGE    | CERTIFICATES           | PACKING/<br>WEIGHT                                                     |
|-----------------------------|--------------------|----------|---------------------------------------------------------|----------------|--------|------------|------------------------|------------------------------------------------------------------------|
| » Lens: PC<br>» Housing: AL | » 264 LED          | » screws | » power wire is 3.5m<br>» wire for controler is<br>1,5m | » two level of | » 103W | » 12 V/24V | » ECE R10<br>» ECE R65 | » cart. dim.:<br>1300x280x140mm<br>» weight: 8500g<br>» 1 pcs/bulk box |