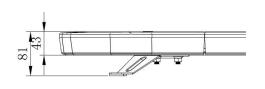

the purpose.

#### **INSTALLATION INSTRUCTIONS:**

- · Mount exclusively in specialized workshops.
- The connection between the lamp and vehicle's installation isolating tape, to avoid getting water and moisture to the copper wire of the lamp, which can damage electronic components. When it comes to lamp and plug, the plug should be mounted safely.
- Do not cut off tinned ends.
- · Lamps must be installed only in accordance with UNECE
- Only mount the lamp to a flat, metal, dry, cleaned and degreased roof surface. The maximum speed of movement of the vehicle with a warning lamp attached with a magnet to the roof surface is 50km/h. Take special care in windy conditions. Do not unscrew the lamp, it will lose its water resistance.





www.myKAMAR.com

#### PHOTO AND TECHNICAL DRAWING:















### **TECHNICAL SPECIFICATIONS:**

| MATERIAL                    | LED/LM<br>QUANTITY | MOUNTING | WIRE     | FUNCTION            | WATT  | VOLTAGE    | CERTIFICATES           | PACKING/<br>WEIGHT                                                    |
|-----------------------------|--------------------|----------|----------|---------------------|-------|------------|------------------------|-----------------------------------------------------------------------|
| » Lens: PC<br>» Housing: AL | » 104              | » screws | » 4000mm | » 6 warning flashes | » 52W | » 12 V/24V | » ECE R10<br>» ECE R65 | » cart. dim.:<br>820x380x120mm<br>» weight: 5750g<br>» 2 pcs/bulk box |