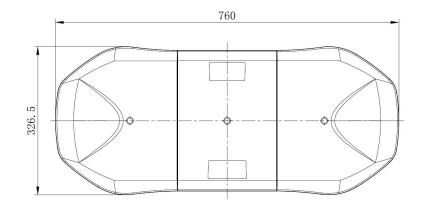

to the purpose.

#### **INSTALLATION INSTRUCTIONS:**

- · Mount exclusively in specialized workshops.
- The connection between the lamp and vehicle's installation isolating tape, to avoid getting water and moisture to the copper wire of the lamp, which can damage electronic components. When it comes to lamp and plug, the plug should be mounted safely.
- Do not cut off tinned ends.
- · Lamps must be installed only in accordance with UNECE
- Only mount the lamp to a flat, metal, dry, cleaned and degreased roof surface. The maximum speed of movement of the vehicle with a warning lamp attached with a magnet to the roof surface is 50km/h. Take special care in windy conditions. Do not unscrew the lamp, it will lose its water resistance.





www.myKAMAR.com

#### PHOTO AND TECHNICAL DRAWING:















### **TECHNICAL SPECIFICATIONS:**

| MATERIAL                    | LED/LM<br>QUANTITY | MOUNTING | WIRE     | FUNCTION            | WATT  | VOLTAGE    | CERTIFICATES           | PACKING/<br>WEIGHT                                                    |
|-----------------------------|--------------------|----------|----------|---------------------|-------|------------|------------------------|-----------------------------------------------------------------------|
| » Lens: PC<br>» Housing: AL | » 104              | » screws | » 4000mm | » 6 warning flashes | » 52W | » 12 V/24V | » ECE R10<br>» ECE R65 | » cart. dim.:<br>820x380x120mm<br>» weight: 5750g<br>» 2 pcs/bulk box |