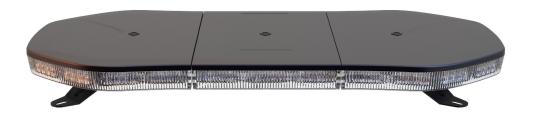

e to the purpose.

#### **INSTALLATION INSTRUCTIONS:**

- · Mount exclusively in specialized workshops.
- The connection between the lamp and vehicle's installation isolating tape, to avoid getting water and moisture to the copper wire of the lamp, which can damage electronic components. When it comes to lamp and plug, the plug should be mounted safely.
- Do not cut off tinned ends.
- · Lamps must be installed only in accordance with UNECE
- Only mount the lamp to a flat, metal, dry, cleaned and degreased roof surface. The maximum speed of movement of the vehicle with a warning lamp attached with a magnet to the roof surface is 50km/h. Take special care in windy conditions. Do not unscrew the lamp, it will lose its water resistance.





www.myKAMAR.com

#### PHOTO AND TECHNICAL DRAWING:















### **TECHNICAL SPECIFICATIONS:**

| MATERIAL                    | LED/LM<br>QUANTITY | MOUNTING | WIRE     | FUNCTION            | WATT  | VOLTAGE    | CERTIFICATES           | PACKING/<br>WEIGHT                                                    |
|-----------------------------|--------------------|----------|----------|---------------------|-------|------------|------------------------|-----------------------------------------------------------------------|
| » Lens: PC<br>» Housing: AL | » 104              | » screws | » 4000mm | » 6 warning flashes | » 52W | » 12 V/24V | » ECE R10<br>» ECE R65 | » cart. dim.:<br>820x380x120mm<br>» weight: 5750g<br>» 2 pcs/bulk box |