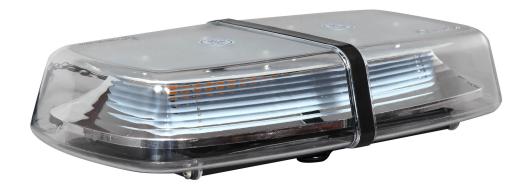

# **WARNING BAR LED** 310X159X75MM R65 R10

#### PHOTO AND TECHNICAL DRAWING:

### **TECHNICAL SPECIFICATIONS:**

| MATERIAL                     | LED/LM<br>Quantity | MOUNTING | WIRE                                                     | FUNCTION          | WATT  | VOLTAGE    | CERTIFICATES           | PACKING/<br>WEIGHT                                                    |
|------------------------------|--------------------|----------|----------------------------------------------------------|-------------------|-------|------------|------------------------|-----------------------------------------------------------------------|
| » Lens: PC<br>» Housing: ABS | » 72 LED           | » magnet | » 3000mm spiral<br>cable with plug for<br>lighter socket | » 1 warning flash | » 42W | » 12 V/24V | » ECE R10<br>» ECE R65 | » cart. dim.:<br>330x170x100mm<br>» weight: 750g<br>» 12 pcs/bulk box |