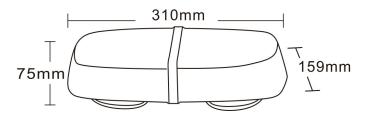

# **WARNING BAR LED** 310X159X75MM R65 R10

#### PHOTO AND TECHNICAL DRAWING:

### **TECHNICAL SPECIFICATIONS:**

| MATERIAL                     | LED/LM<br>Quantity | MOUNTING | WIRE                                                     | FUNCTION          | WATT  | VOLTAGE    | CERTIFICATES           | PACKING/<br>WEIGHT                                                    |
|------------------------------|--------------------|----------|----------------------------------------------------------|-------------------|-------|------------|------------------------|-----------------------------------------------------------------------|
| » Lens: PC<br>» Housing: ABS | » 72 LED           | » magnet | » 3000mm spiral<br>cable with plug for<br>lighter socket | » 1 warning flash | » 42W | » 12 V/24V | » ECE R10<br>» ECE R65 | » cart. dim.:<br>330x170x100mm<br>» weight: 750g<br>» 12 pcs/bulk box |