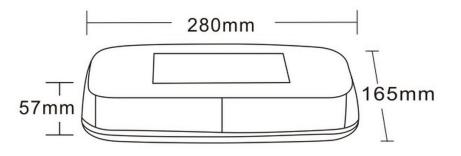

specialized workshops.
- The connection between the lamp and vehicle's installation should be isolated with heat-shrink tube, or, alternatively, with isolating tape, to avoid getting water and moisture to the copper wire of the lamp, which can damage electronic components. When it comes to lamp and plug, the plug should be mounted safely.
- · Do not cut off tinned ends.
- Lamps must be installed only in accordance with UNECE regulations
- Only mount the lamp to a flat, metal, dry, cleaned and degreased roof surface. The maximum speed of movement of the vehicle with a warning lamp attached with a magnet to the roof surface is 50km/h. Take special care in windy conditions. Do not unscrew the lamp, it will lose its water resistance.





www.myKAMAR.com

#### PHOTO AND TECHNICAL DRAWING:













#### TECHNICAL SPECIFICATIONS:

|  | MATERIAL                    | LED/LM<br>QUANTITY | MOUNTING | WIRE                                                     | FUNCTION          | WATT                             | VOLTAGE    | CERTIFICATES           | PACKING/<br>WEIGHT                                                   |
|--|-----------------------------|--------------------|----------|----------------------------------------------------------|-------------------|----------------------------------|------------|------------------------|----------------------------------------------------------------------|
|  | » Lens: PC<br>» Housing: AL | » 80 LED           | » magnet | » 3000mm spiral<br>cable with plug for<br>lighter socket | » 1 warning flash | » avarage: 18W<br>» maximum: 50W