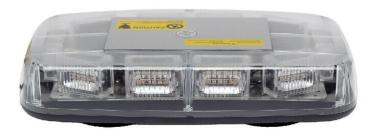

#### PHOTO AND TECHNICAL DRAWING:

#### TECHNICAL SPECIFICATIONS:

|  | MATERIAL                    | LED/LM<br>QUANTITY | MOUNTING | WIRE                                                     | FUNCTION          | WATT                             | VOLTAGE    | CERTIFICATES           | PACKING/<br>WEIGHT                                                   |
|--|-----------------------------|--------------------|----------|----------------------------------------------------------|-------------------|----------------------------------|------------|------------------------|----------------------------------------------------------------------|
|  | » Lens: PC<br>» Housing: AL | » 80 LED           | » magnet | » 3000mm spiral<br>cable with plug for<br>lighter socket | » 1 warning flash | » avarage: 18W<br>» maximum: 50W | » 12 V/24V | » ECE R10<br>» ECE R65 | » cart. dim.:<br>340x190x85mm<br>» weight: 1370g<br>»12 pcs/bulk box |