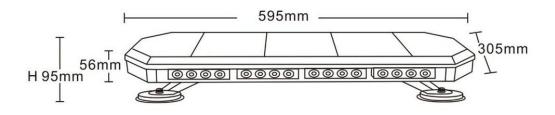

## **WARNING BAR LED** 595X305X56MM R65 R10

#### PHOTO AND TECHNICAL DRAWING:

**TECHNICAL SPECIFICATIONS:** 

| MATERIAL                    | LED/LM<br>QUANTITY | MOUNTING | WIRE                                                     | FUNCTION          | WATT  | VOLTAGE    | CERTIFICATES           | PACKING/<br>WEIGHT                                                    |
|-----------------------------|--------------------|----------|----------------------------------------------------------|-------------------|-------|------------|------------------------|-----------------------------------------------------------------------|
| » Lens: PC<br>» Housing: AL | » 56 LED           | » magnet | » 3000mm spiral<br>cable with plug for<br>lighter socket | » 1 warning flash | » 70W | » 12 V/24V | » ECE R10<br>» ECE R65 | » cart. dim.:<br>600x325x150mm<br>» weight: 5680g<br>» 3 pcs/bulk box |