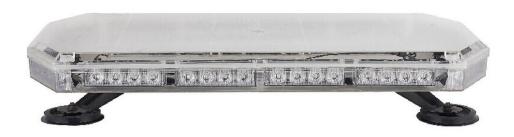

#### PHOTO AND TECHNICAL DRAWING:

**TECHNICAL SPECIFICATIONS:** 

| MATERIAL                    | LED/LM<br>QUANTITY | MOUNTING | WIRE                                                     | FUNCTION          | WATT  | VOLTAGE    | CERTIFICATES           | PACKING/<br>WEIGHT                                                    |
|-----------------------------|--------------------|----------|----------------------------------------------------------|-------------------|-------|------------|------------------------|-----------------------------------------------------------------------|
| » Lens: PC<br>» Housing: AL | » 56 LED           | » magnet | » 3000mm spiral<br>cable with plug for<br>lighter socket | » 1 warning flash | » 70W | » 12 V/24V | » ECE R10<br>» ECE R65 | » cart. dim.:<br>600x325x150mm<br>» weight: 5680g<br>» 3 pcs/bulk box |