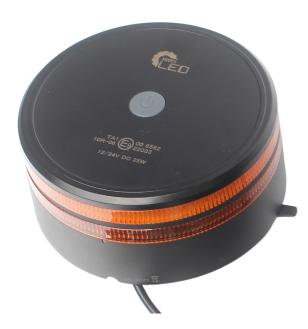

#### PHOTO AND TECHNICAL DRAWING:

### **TECHNICAL SPECIFICATIONS:**

| MATERIAL                    | LED/LM<br>QUANTITY | MOUNTING | WIRE                                                 | FUNCTION            | WATT  | VOLTAGE   | CERTIFICATES           | PACKING/<br>WEIGHT                                                    |
|-----------------------------|--------------------|----------|------------------------------------------------------|---------------------|-------|-----------|------------------------|-----------------------------------------------------------------------|
| » Lens: PC<br>» Housing: AL | » 50 LED           | » magnet | » 3m spiral cable<br>with plug for lighter<br>socket | » 3 warning flashes | » 25W | » 12V/24V | » ECE R10<br>» ECE R65 | » cart. dim.:<br>155x155x137mm<br>» weight: 860g<br>» 12 pcs/bulk box |