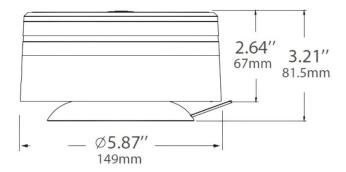

#### PHOTO AND TECHNICAL DRAWING:

### **TECHNICAL SPECIFICATIONS:**

| MATERIAL                    | LED/LM<br>QUANTITY | MOUNTING | WIRE                                                 | FUNCTION            | WATT  | VOLTAGE   | CERTIFICATES           | PACKING/<br>WEIGHT                                                    |
|-----------------------------|--------------------|----------|------------------------------------------------------|---------------------|-------|-----------|------------------------|-----------------------------------------------------------------------|
| » Lens: PC<br>» Housing: AL | » 50 LED           | » magnet | » 3m spiral cable<br>with plug for lighter<br>socket | » 3 warning flashes | » 25W | » 12V/24V | » ECE R10<br>» ECE R65 | » cart. dim.:<br>155x155x137mm<br>» weight: 860g<br>» 12 pcs/bulk box |