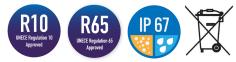

### **TECHNICAL SPECIFICATIONS:**

| MATERIAL                    | LED/LM<br>QUANTITY | MOUNTING | WIRE                                                 | FUNCTION            | WATT  | VOLTAGE   | CERTIFICATES           | PACKING/<br>WEIGHT                                                    |
|-----------------------------|--------------------|----------|------------------------------------------------------|---------------------|-------|-----------|------------------------|-----------------------------------------------------------------------|
| » Lens: PC<br>» Housing: AL | » 50 LED           | » magnet | » 3m spiral cable<br>with plug for lighter<br>socket | » 3 warning flashes | » 25W | » 12V/24V | » ECE R10<br>» ECE R65 | » cart. dim.:<br>155x155x137mm<br>» weight: 860g<br>» 12 pcs/bulk box |