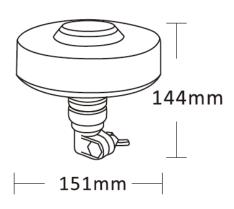

## PHOTO AND TECHNICAL DRAWING:

| MATERIAL                    | LED/LM<br>Quantity | MOUNTING | WIRE | FUNCTION            | WATT  | VOLTAGE   | CERTIFICATES           | PACKING/<br>WEIGHT                                                    |  |
|-----------------------------|--------------------|----------|------|---------------------|-------|-----------|------------------------|-----------------------------------------------------------------------|--|
| » Lens: PC<br>» Housing: PC | » 24 LED           | » flex   | »    | » 1 warning flashes | » 25W | » 12V/24V | » ECE R10<br>» ECE R65 | » cart. dim.:<br>110x110x120mm<br>» weight: 280g<br>» 20 pcs/bulk box |  |