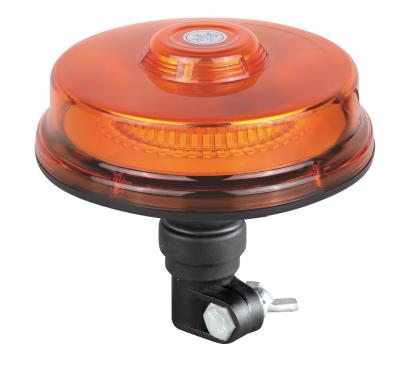

## PHOTO AND TECHNICAL DRAWING:

| MATERIAL                    | LED/LM<br>Quantity | MOUNTING | WIRE | FUNCTION            | WATT  | VOLTAGE   | CERTIFICATES           | PACKING/<br>WEIGHT                                                    |  |
|-----------------------------|--------------------|----------|------|---------------------|-------|-----------|------------------------|-----------------------------------------------------------------------|--|
| » Lens: PC<br>» Housing: PC | » 24 LED           | » flex   | »    | » 1 warning flashes | » 25W | » 12V/24V | » ECE R10<br>» ECE R65 | » cart. dim.:<br>110x110x120mm<br>» weight: 280g<br>» 20 pcs/bulk box |  |