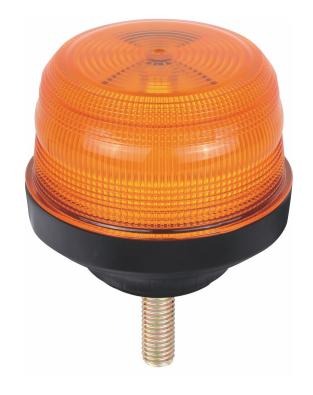

the light it may cause damage or even loss of vision.
- Install only in specialized workshops or professional services.
- · Use in open space only.
- Use in accordance to the purpose.

## **INSTALLATION INSTRUCTIONS:**

- It should be used exclusively in accordance with intended use.
- · Mount exclusively in specialized workshops.
- The connection between the lamp and vehicle's installation should be isolated with heat-shrink tube or alternatively with isolating tape to avoid getting water and moisture to the copper wire of the lamp which can damage electronic components. When it comes to lamp and plug, the plug should be mounted safely.
- · Do not cut off tinned ends.
- Lamps must be installed only in accordance with UNECE regulations.



www.myKAMAR.com

## PHOTO AND TECHNICAL DRAWING:





## **TECHNICAL SPECIFICATIONS:**









| MATERIAL                    | LED/LM<br>QUANTITY | MOUNTING | WIRE    | FUNCTION            | WATT  | VOLTAGE   | CERTIFICATES           | PACKING/<br>WEIGHT                                                   |
|-----------------------------|--------------------|----------|---------|---------------------|-------|-----------|------------------------|----------------------------------------------------------------------|
| » Lens: PC<br>» Housing: PC | » 24 LED           | » bolt   | » 150mm | » 3 warning flashes | » 25W | » 12V/24V | » ECE R10<br>» ECE R65 | » cart. dim.:<br>110x110x98mm<br>» weight: 420g<br>» 20 pcs/bulk box |

We reserve the right to change technical data and any errors. Photos and specifications are for reference only, and t