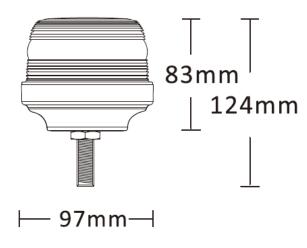

## PHOTO AND TECHNICAL DRAWING:

## **TECHNICAL SPECIFICATIONS:**

| MATERIAL                    | LED/LM<br>QUANTITY | MOUNTING | WIRE    | FUNCTION            | WATT  | VOLTAGE   | CERTIFICATES           | PACKING/<br>WEIGHT                                                   |
|-----------------------------|--------------------|----------|---------|---------------------|-------|-----------|------------------------|----------------------------------------------------------------------|
| » Lens: PC<br>» Housing: PC | » 24 LED           | » bolt   | » 150mm | » 3 warning flashes | » 25W | » 12V/24V | » ECE R10<br>» ECE R65 | » cart. dim.:<br>110x110x98mm<br>» weight: 420g<br>» 20 pcs/bulk box |