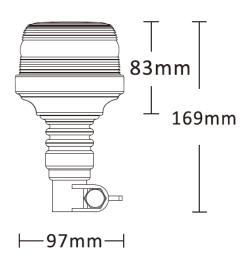

e light it may cause damage or even loss of vision.
- Install only in specialized workshops or professional services.
- · Use in open space only.
- Use in accordance to the purpose.

## **INSTALLATION INSTRUCTIONS:**

- It should be used exclusively in accordance with intended use.
- · Mount exclusively in specialized workshops.
- The connection between the lamp and vehicle's installation should be isolated with heat-shrink tube or alternatively with isolating tape to avoid getting water and moisture to the copper wire of the lamp which can damage electronic components. When it comes to lamp and plug, the plug should be mounted safely.
- · Do not cut off tinned ends.
- Lamps must be installed only in accordance with UNECE regulations.



www.myKAMAR.com

## PHOTO AND TECHNICAL DRAWING:





## **TECHNICAL SPECIFICATIONS:**









| MATERIAL                    | LED/LM<br>QUANTITY | MOUNTING | WIRE | FUNCTION            | WATT  | VOLTAGE   | CERTIFICATES           | PACKING/<br>WEIGHT                                                    |
|-----------------------------|--------------------|----------|------|---------------------|-------|-----------|------------------------|-----------------------------------------------------------------------|
| » Lens: PC<br>» Housing: PC | » 24               | » flex   | »    | » 3 warning flashes | » 25W | » 12V/24V | » ECE R10<br>» ECE R65 | » cart. dim.:<br>110x110x120mm<br>» weight: 280g<br>» 20 pcs/bulk box |

We reserve the right to change technical data and any errors. Photos and specifications are for reference only, and the actua