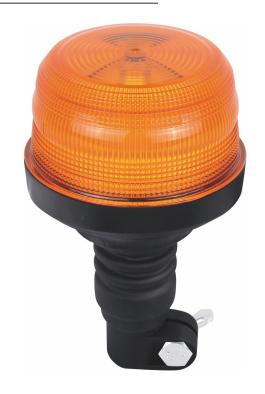

the light it may cause damage or even loss of vision.
- Install only in specialized workshops or professional services.
- · Use in open space only.
- Use in accordance to the purpose.

## **INSTALLATION INSTRUCTIONS:**

- It should be used exclusively in accordance with intended use.
- · Mount exclusively in specialized workshops.
- The connection between the lamp and vehicle's installation should be isolated with heat-shrink tube or alternatively with isolating tape to avoid getting water and moisture to the copper wire of the lamp which can damage electronic components. When it comes to lamp and plug, the plug should be mounted safely.
- · Do not cut off tinned ends.
- Lamps must be installed only in accordance with UNECE regulations.



www.myKAMAR.com

## PHOTO AND TECHNICAL DRAWING:





## **TECHNICAL SPECIFICATIONS:**









| MATERIAL                    | LED/LM<br>QUANTITY | MOUNTING | WIRE | FUNCTION            | WATT  | VOLTAGE   | CERTIFICATES           | PACKING/<br>WEIGHT                                                    |
|-----------------------------|--------------------|----------|------|---------------------|-------|-----------|------------------------|-----------------------------------------------------------------------|
| » Lens: PC<br>» Housing: PC | » 24               | » flex   | »    | » 3 warning flashes | » 25W | » 12V/24V | » ECE R10<br>» ECE R65 | » cart. dim.:<br>110x110x120mm<br>» weight: 280g<br>» 20 pcs/bulk box |

We reserve the right to change technical data and any errors. Photos and specifications are for reference only, and the act