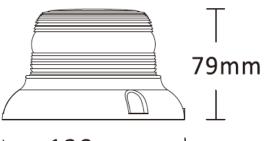

#### PHOTO AND TECHNICAL DRAWING:

### **TECHNICAL SPECIFICATIONS:**

| MATERIAL                    | LED/LM<br>QUANTITY | MOUNTING | WIRE    | FUNCTION            | WATT  | VOLTAGE   | CERTIFICATES           | PACKING/<br>WEIGHT                                                   |
|-----------------------------|--------------------|----------|---------|---------------------|-------|-----------|------------------------|----------------------------------------------------------------------|
| » Lens: PC<br>» Housing: PC | » 24 LED           | » screws | » 150mm | » 3 warning flashes | » 25W | » 12V/24V | » ECE R10<br>» ECE R65 | » cart. dim.:<br>100x100x90mm<br>» weight: 280g<br>» 20 pcs/bulk box |