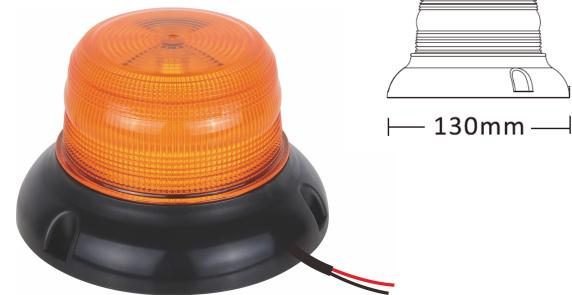

#### PHOTO AND TECHNICAL DRAWING:

### **TECHNICAL SPECIFICATIONS:**

| MATERIAL                    | LED/LM<br>QUANTITY | MOUNTING | WIRE    | FUNCTION            | WATT  | VOLTAGE   | CERTIFICATES           | PACKING/<br>WEIGHT                                                   |
|-----------------------------|--------------------|----------|---------|---------------------|-------|-----------|------------------------|----------------------------------------------------------------------|
| » Lens: PC<br>» Housing: PC | » 24 LED           | » screws | » 150mm | » 3 warning flashes | » 25W | » 12V/24V | » ECE R10<br>» ECE R65 | » cart. dim.:<br>100x100x90mm<br>» weight: 280g<br>» 20 pcs/bulk box |