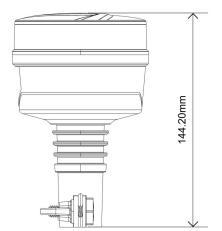

y into the light it may cause damage or even loss of vision.
- Install only in specialized workshops or professional services.
- Use in open space only.
- Use in accordance to the purpose.

# INSTALLATION INSTRUCTIONS:

- It should be used exclusively in accordance with intended use.
- Mount exclusively in specialized workshops.
- The connection between the lamp and vehicle's installation should be isolated with heat-shrink tube or alternatively with isolating tape to avoid getting water and moisture to the copper wire of the lamp which can damage electronic components. When it comes to lamp and plug, the plug should be mounted safely.
- Do not cut off tinned ends.
- Lamps must be installed only in accordance with UNECE regulations.



www.myKAMAR.com

## PHOTO AND TECHNICAL DRAWING:









### **TECHNICAL SPECIFICATIONS:**

|  | MATERIAL                     | LED/LM<br>QUANTITY | MOUNTING | WIRE | FUNCTION            | WATT  | VOLTAGE   | CERTIFICATES           | PACKING/<br>WEIGHT                                                  |
|--|------------------------------|--------------------|----------|------|---------------------|-------|-----------|------------------------|---------------------------------------------------------------------|
|  | » Lens: PC<br>» Housing: ABS | » 30               | » flex   | »    | » 2 warning flashes | » 19W | » 12V/24V | » ECE R10<br>» ECE R65 | » cart. dim.:<br>99x99x168mm<br>» weight: 500g<br>» 40 pcs/bulk box |

We reserve the right to change technical data and any errors. Photos and specifications are for reference only, and the actu