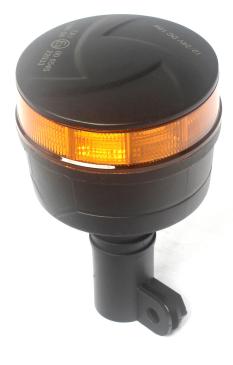

ectly into the light it may cause damage or even loss of vision.
- Install only in specialized workshops or professional services.
- Use in open space only.
- Use in accordance to the purpose.

# INSTALLATION INSTRUCTIONS:

- It should be used exclusively in accordance with intended use.
- Mount exclusively in specialized workshops.
- The connection between the lamp and vehicle's installation should be isolated with heat-shrink tube or alternatively with isolating tape to avoid getting water and moisture to the copper wire of the lamp which can damage electronic components. When it comes to lamp and plug, the plug should be mounted safely.
- Do not cut off tinned ends.
- Lamps must be installed only in accordance with UNECE regulations.



www.myKAMAR.com

## PHOTO AND TECHNICAL DRAWING:









### **TECHNICAL SPECIFICATIONS:**

|  | MATERIAL                     | LED/LM<br>QUANTITY | MOUNTING | WIRE | FUNCTION            | WATT  | VOLTAGE   | CERTIFICATES           | PACKING/<br>WEIGHT                                                  |
|--|------------------------------|--------------------|----------|------|---------------------|-------|-----------|------------------------|---------------------------------------------------------------------|
|  | » Lens: PC<br>» Housing: ABS | » 30               | » flex   | »    | » 2 warning flashes | » 19W | » 12V/24V | » ECE R10<br>» ECE R65 | » cart. dim.:<br>99x99x168mm<br>» weight: 500g<br>» 40 pcs/bulk box |

We reserve the right to change technical data and any errors. Photos and specifications are for reference only, and the