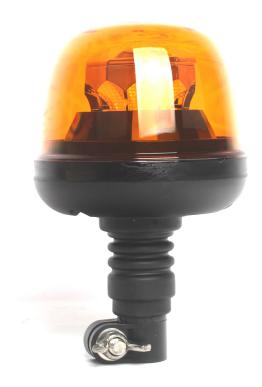

## **LED WARNING BEACON 28W 10X LED FLEX 7 PATTERNS**

#### WARNINGS FOR THE USER:

- Do not look directly into the light it may cause damage or even loss of vision.
- Install only in specialized workshops or professional services.
- · Use in open space only.
- · Use in accordance to the purpose.

#### **INSTALLATION INSTRUCTIONS:**

- It should be used exclusively in accordance with intended use.
- · Mount exclusively in specialized workshops.
- installation should be isolated with heat-shrink tube or alternatively with isolating tape to avoid getting which can damage electronic components. When it comes to lamp and plug, the plug should be mounted safely.
- · Do not cut off tinned ends.
- Lamps must be installed only in accordance





www.myKAMAR.com

#### PHOTO AND TECHNICAL DRAWING:













### **TECHNICAL SPECIFICATIONS:**

| MATERIAL                     | LED/LM<br>QUANTITY | MOUNTING | WIRE | FUNCTION            | WATT  | VOLTAGE   | CERTIFICATES           | PACKING/<br>WEIGHT                                                    |
|------------------------------|--------------------|----------|------|---------------------|-------|-----------|------------------------|-----------------------------------------------------------------------|
| » Lens: PC<br>» Housing: ABS | » 10               | » flex   | »    | » 7 warning flashes | » 28W | » 12V/24V | » ECE R10<br>» ECE R65 | » cart. dim.:<br>135x135x230mm<br>» weight: 600g<br>» 20 pcs/bulk box |