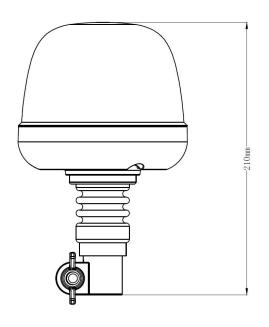

#### PHOTO AND TECHNICAL DRAWING:

### **TECHNICAL SPECIFICATIONS:**

| MATERIAL                     | LED/LM<br>QUANTITY | MOUNTING | WIRE | FUNCTION            | WATT  | VOLTAGE   | CERTIFICATES           | PACKING/<br>WEIGHT                                                    |
|------------------------------|--------------------|----------|------|---------------------|-------|-----------|------------------------|-----------------------------------------------------------------------|
| » Lens: PC<br>» Housing: ABS | » 10               | » flex   | »    | » 7 warning flashes | » 28W | » 12V/24V | » ECE R10<br>» ECE R65 | » cart. dim.:<br>135x135x230mm<br>» weight: 600g<br>» 20 pcs/bulk box |