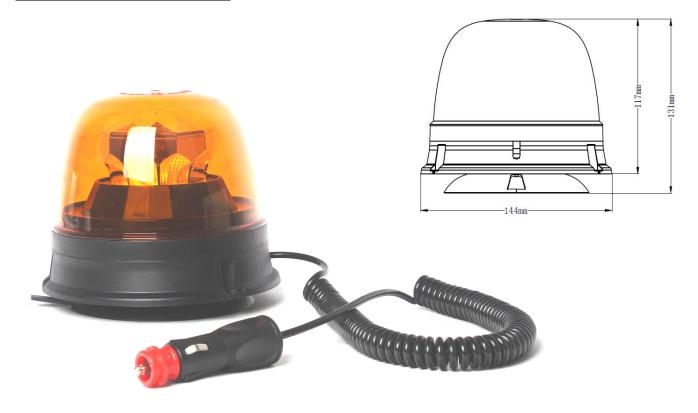

## PHOTO AND TECHNICAL DRAWING:

## **TECHNICAL SPECIFICATIONS:**

| MAT | TERIAL                | LED/LM<br>Quantity | MOUNTING | WIRE                                                 | FUNCTION            | WATT  | VOLTAGE   | CERTIFICATES           | PACKING/<br>WEIGHT                                                    |
|-----|-----------------------|--------------------|----------|------------------------------------------------------|---------------------|-------|-----------|------------------------|-----------------------------------------------------------------------|
|     | ens: PC<br>ısing: ABS | » 10               | » magnet | » 3m spiral cable<br>with plug for lighter<br>socket | » 7 warning flashes | » 28W | » 12V/24V | » ECE R10<br>» ECE R65 | » cart. dim.:<br>150x150x156mm<br>» weight: 670g<br>» 20 pcs/bulk box |