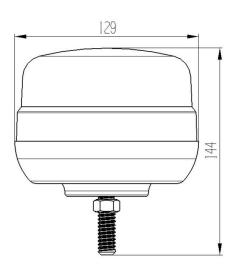

ght it may cause damage or even loss of vision.
- Install only in specialized workshops or professional services.
- Use in open space only.
- Use in accordance to the purpose.

#### **INSTALLATION INSTRUCTIONS:**

- It should be used exclusively in accordance with intended use.
- · Mount exclusively in specialized workshops.
- The connection between the lamp and vehicle's installation should be isolated with heat-shrink tube or alternatively with isolating tape to avoid getting water and moisture to the copper wire of the lamp which can damage electronic components. When it comes to lamp and plug, the plug should be mounted safely.
- · Do not cut off tinned ends.
- Lamps must be installed only in accordance with UNECE regulations.





www.myKAMAR.com

#### PHOTO AND TECHNICAL DRAWING:





### **TECHNICAL SPECIFICATIONS:**









| MATERIAL                    | LED/LM<br>QUANTITY | MOUNTING | WIRE    | FUNCTION          | WATT  | VOLTAGE   | CERTIFICATES           | PACKING/<br>WEIGHT                                                    |
|-----------------------------|--------------------|----------|---------|-------------------|-------|-----------|------------------------|-----------------------------------------------------------------------|
| » Lens: PC<br>» Housing: PP | » 39               | » screw  | » 200mm | » 1 warning flash | » 19W | » 12V/24V | » ECE R10<br>» ECE R65 | » cart. dim.:<br>150x150x200mm<br>» weight: 350g<br>» 20 pcs/bulk box |

We reserve the right to change technical data and any errors. Photos and specifications are for reference only, and the a