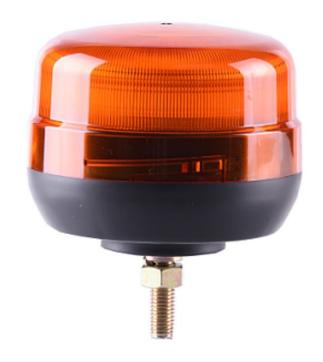

light it may cause damage or even loss of vision.
- Install only in specialized workshops or professional services.
- Use in open space only.
- Use in accordance to the purpose.

#### **INSTALLATION INSTRUCTIONS:**

- It should be used exclusively in accordance with intended use.
- · Mount exclusively in specialized workshops.
- The connection between the lamp and vehicle's installation should be isolated with heat-shrink tube or alternatively with isolating tape to avoid getting water and moisture to the copper wire of the lamp which can damage electronic components. When it comes to lamp and plug, the plug should be mounted safely.
- · Do not cut off tinned ends.
- Lamps must be installed only in accordance with UNECE regulations.





www.myKAMAR.com

#### PHOTO AND TECHNICAL DRAWING:





### **TECHNICAL SPECIFICATIONS:**









| MATERIAL                    | LED/LM<br>QUANTITY | MOUNTING | WIRE    | FUNCTION          | WATT  | VOLTAGE   | CERTIFICATES           | PACKING/<br>WEIGHT                                                    |
|-----------------------------|--------------------|----------|---------|-------------------|-------|-----------|------------------------|-----------------------------------------------------------------------|
| » Lens: PC<br>» Housing: PP | » 39               | » screw  | » 200mm | » 1 warning flash | » 19W | » 12V/24V | » ECE R10<br>» ECE R65 | » cart. dim.:<br>150x150x200mm<br>» weight: 350g<br>» 20 pcs/bulk box |

We reserve the right to change technical data and any errors. Photos and specifications are for reference only, and the