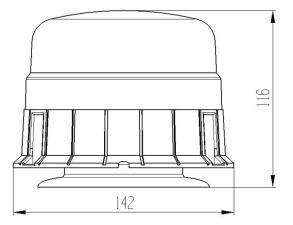

into the light it may cause damage or even loss of vision.
- Install only in specialized workshops
- or professional services.
- Use in open space only.
- Use in accordance to the purpose.

## INSTALLATION INSTRUCTIONS:

- It should be used exclusively in accordance with intended use.
- Mount exclusively in specialized workshops.
- The connection between the lamp and vehicle's installation should be isolated with heat-shrink tube or alternatively with isolating tape to avoid getting water and moisture to the copper wire of the lamp which can damage electronic components. When it comes to lamp and plug, the plug should be mounted safely.
- Do not cut off tinned ends.
- Lamps must be installed only in accordance with UNECE regulations.



www.myKAMAR.com

### PHOTO AND TECHNICAL DRAWING:







#### **TECHNICAL SPECIFICATIONS:**

| MATERIAL                    | LED/LM<br>QUANTITY | MOUNTING | WIRE                                                 | FUNCTION          | WATT  | VOLTAGE   | CERTIFICATES           | PACKING/<br>WEIGHT                                                    |
|-----------------------------|--------------------|----------|------------------------------------------------------|-------------------|-------|-----------|------------------------|-----------------------------------------------------------------------|
| » Lens: PC<br>» Housing: PP | » 39               | » magnet | » 3m spiral cable<br>with plug for lighter<br>socket | » 1 warning flash | » 19W | » 12V/24V | » ECE R10<br>» ECE R65 | » cart. dim.:<br>150x150x150mm<br>» weight: 600g<br>» 20 pcs/bul