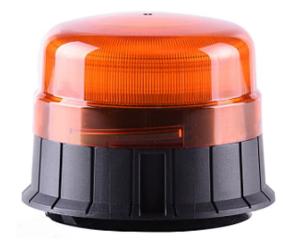

y into the light it may cause damage or even loss of vision.
- Install only in specialized workshops
- or professional services.
- Use in open space only.
- Use in accordance to the purpose.

## INSTALLATION INSTRUCTIONS:

- It should be used exclusively in accordance with intended use.
- Mount exclusively in specialized workshops.
- The connection between the lamp and vehicle's installation should be isolated with heat-shrink tube or alternatively with isolating tape to avoid getting water and moisture to the copper wire of the lamp which can damage electronic components. When it comes to lamp and plug, the plug should be mounted safely.
- Do not cut off tinned ends.
- Lamps must be installed only in accordance with UNECE regulations.



www.myKAMAR.com

### PHOTO AND TECHNICAL DRAWING:







#### **TECHNICAL SPECIFICATIONS:**

| MATERIAL                    | LED/LM<br>QUANTITY | MOUNTING | WIRE                                                 | FUNCTION          | WATT  | VOLTAGE   | CERTIFICATES           | PACKING/<br>WEIGHT                                                    |
|-----------------------------|--------------------|----------|------------------------------------------------------|-------------------|-------|-----------|------------------------|-----------------------------------------------------------------------|
| » Lens: PC<br>» Housing: PP | » 39               | » magnet | » 3m spiral cable<br>with plug for lighter<br>socket | » 1 warning flash | » 19W | » 12V/24V | » ECE R10<br>» ECE R65 | » cart. dim.:<br>150x150x150mm<br>» weight: 600g<br>» 20 pcs/b