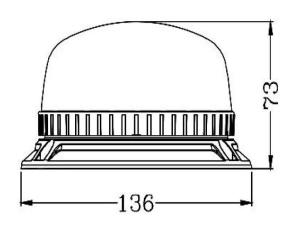

#### PHOTO AND TECHNICAL DRAWING:

### **TECHNICAL SPECIFICATIONS:**

| MATERIAL                    | LED/LM<br>QUANTITY | MOUNTING   | WIRE    | FUNCTION          | WATT     | VOLTAGE   | CERTIFICATES           | PACKING/<br>WEIGHT                                                   |
|-----------------------------|--------------------|------------|---------|-------------------|----------|-----------|------------------------|----------------------------------------------------------------------|
| » Lens: PC<br>» Housing: PP | » 36               | » 3 screws | » 200mm | » 1 warning flash | » 12-19W | » 12V/24V | » ECE R10<br>» ECE R65 | » cart. dim.:<br>150x150x90mm<br>» weight: 560g<br>» 30 pcs/bulk box |