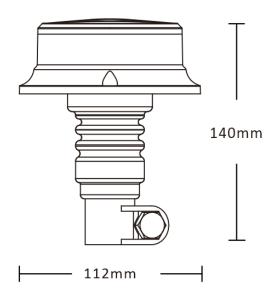

LED WARNING LAMP PICO LED **ORANGE FLEX R10 R65**

#### **WARNINGS FOR THE USER:**

- Do not look directly into the light it may cause damage or even loss of vision.
- Install only in specialized workshops or professional services.
- · Use in open space only.
- Use in accordance to the purpose.

#### **INSTALLATION INSTRUCTIONS:**

- It should be used exclusively in accordance with intended use.
- · Mount exclusively in specialized workshops.
- installation should be isolated with heat-shrink tube or alternatively with isolating tape to avoid getting which can damage electronic components. When it comes to lamp and plug, the plug should be mounted safely.
- · Do not cut off tinned ends.
- Lamps must be installed only in accordance





www.myKAMAR.com

#### PHOTO AND TECHNICAL DRAWING:













### **TECHNICAL SPECIFICATIONS:**

| MATERIAL                    | LED/LM<br>QUANTITY | MOUNTING | WIRE | FUNCTION            | WATT  | VOLTAGE   | CERTIFICATES           | PACKING/<br>WEIGHT                                                    |
|-----------------------------|--------------------|----------|------|---------------------|-------|-----------|------------------------|-----------------------------------------------------------------------|
| » Lens: PC<br>» Housing: PC | » 18               | » flex   | »    | » 3 warning flashes | » 27W | » 12V/24V | » ECE R10<br>» ECE R65 | » cart. dim.:<br>130x130x160mm<br>» weight: 390g<br>» 20 pcs/bulk box |