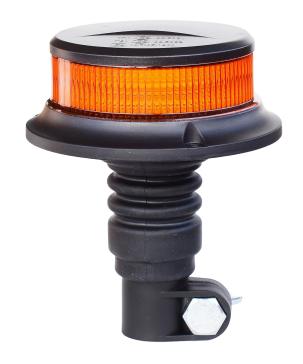

## LED WARNING LAMP PICO LED **ORANGE FLEX R10 R65**

#### PHOTO AND TECHNICAL DRAWING: