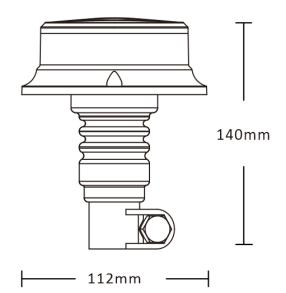

y into the light it may cause damage or even loss of vision.
- Install only in specialized workshops or professional services.
- Use in open space only.
- Use in accordance to the purpose.

# INSTALLATION INSTRUCTIONS:

- It should be used exclusively in accordance with intended use.
- Mount exclusively in specialized workshops.
- The connection between the lamp and vehicle's installation should be isolated with heat-shrink tube or alternatively with isolating tape to avoid getting water and moisture to the copper wire of the lamp which can damage electronic components. When it comes to lamp and plug, the plug should be mounted safely.
- Do not cut off tinned ends.
- Lamps must be installed only in accordance with UNECE regulations.



www.myKAMAR.com

#### PHOTO AND TECHNICAL DRAWING:







## **TECHNICAL SPECIFICATIONS:**

| MATERIAL                    | LED/LM<br>QUANTITY | MOUNTING | WIRE | FUNCTION            | WATT  | VOLTAGE   | CERTIFICATES           | PACKING/<br>WEIGHT                                                    |
|-----------------------------|--------------------|----------|------|---------------------|-------|-----------|------------------------|-----------------------------------------------------------------------|
| » Lens: PC<br>» Housing: PC | » 18               | » flex   | »    | » 3 warning flashes | » 17W | » 12V/24V | » ECE R10<br>» ECE R65 | » cart. dim.:<br>130x130x160mm<br>» weight: 390g<br>» 20 pcs/bulk box |

We reserve the right to change technical data and any errors. Photos and specifications are for reference only, and the actual prod