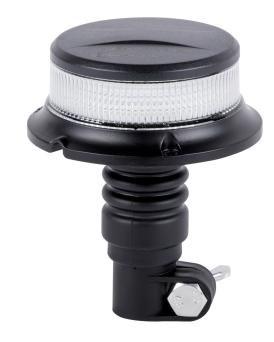

tly into the light it may cause damage or even loss of vision.
- Install only in specialized workshops or professional services.
- Use in open space only.
- Use in accordance to the purpose.

# INSTALLATION INSTRUCTIONS:

- It should be used exclusively in accordance with intended use.
- Mount exclusively in specialized workshops.
- The connection between the lamp and vehicle's installation should be isolated with heat-shrink tube or alternatively with isolating tape to avoid getting water and moisture to the copper wire of the lamp which can damage electronic components. When it comes to lamp and plug, the plug should be mounted safely.
- Do not cut off tinned ends.
- Lamps must be installed only in accordance with UNECE regulations.



www.myKAMAR.com

#### PHOTO AND TECHNICAL DRAWING:







## **TECHNICAL SPECIFICATIONS:**

| MATERIAL                    | LED/LM<br>QUANTITY | MOUNTING | WIRE | FUNCTION            | WATT  | VOLTAGE   | CERTIFICATES           | PACKING/<br>WEIGHT                                                    |
|-----------------------------|--------------------|----------|------|---------------------|-------|-----------|------------------------|-----------------------------------------------------------------------|
| » Lens: PC<br>» Housing: PC | » 18               | » flex   | »    | » 3 warning flashes | » 17W | » 12V/24V | » ECE R10<br>» ECE R65 | » cart. dim.:<br>130x130x160mm<br>» weight: 390g<br>» 20 pcs/bulk box |

We reserve the right to change technical data and any errors. Photos and specifications are for reference only, and the actual pr