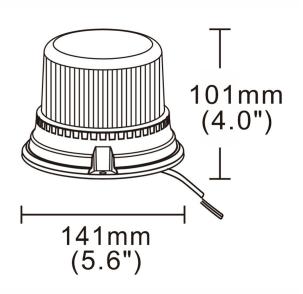

t it may cause damage or even loss of vision.
- Install only in specialized workshops or professional services.
- · Use in open space only.
- Use in accordance to the purpose.

#### **INSTALLATION INSTRUCTIONS:**

- It should be used exclusively in accordance with intended use.
- · Mount exclusively in specialized workshops.
- The connection between the lamp and vehicle's installation should be isolated with heat-shrink tube or alternatively with isolating tape to avoid getting water and moisture to the copper wire of the lamp which can damage electronic components. When it comes to lamp and plug, the plug should be mounted safely.
- · Do not cut off tinned ends.
- Lamps must be installed only in accordance with UNECE regulations.





www.myKAMAR.com

#### PHOTO AND TECHNICAL DRAWING:













#### **TECHNICAL SPECIFICATIONS:**

| MATERIAL                     | LED/LM<br>QUANTITY | MOUNTING | WIRE                                           | FUNCTION | WATT  | VOLTAGE    | CERTIFICATES                              | PACKING/<br>WEIGHT                                                      |
|------------------------------|--------------------|----------|------------------------------------------------|----------|-------|------------|-------------------------------------------|-------------------------------------------------------------------------|
| » Lens: PC<br>» Housing: ABS | » 24               | » magnet | » 3m spiral cable with plug for lighter socket |          | • 20W | • 12 V/24V | <ul><li>ECE R10</li><li>ECE R65</li></ul> | <ul><li>cart. dim.:<br/>150x150x140m