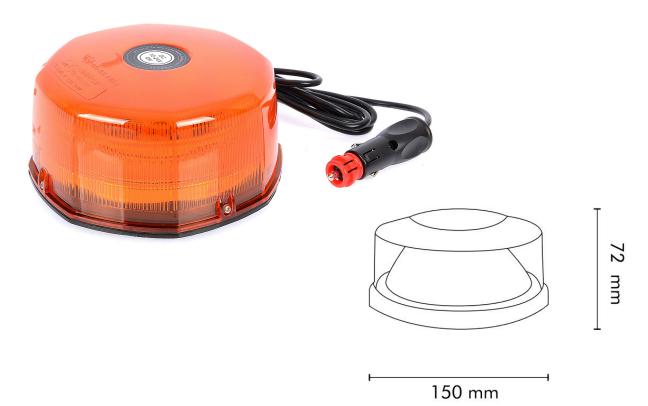

light it may cause damage or even loss of vision.
- Install only in specialized workshops or professional services.
- · Use in open space only.
- Use in accordance to the purpose.

#### **INSTALLATION INSTRUCTIONS:**

- It should be used exclusively in accordance with intended use.
- · Mount exclusively in specialized workshops.
- The connection between the lamp and vehicle's installation should be isolated with heat-shrink tube or alternatively with isolating tape to avoid getting water and moisture to the copper wire of the lamp which can damage electronic components. When it comes to lamp and plug, the plug should be mounted safely.
- · Do not cut off tinned ends.
- Lamps must be installed only in accordance with UNECE regulations.



www.myKAMAR.com

### PHOTO AND TECHNICAL DRAWING:



## TECHNICAL SPECIFICATIONS:









|  | MATERIAL                    | QUANTITY | MOUNTING | WIRE                                                 | FUNCTION          | WATT  | VOLTAGE  | CERTIFICATES           | BULK BOX                                                                  |
|--|-----------------------------|----------|----------|------------------------------------------------------|-------------------|-------|----------|------------------------|---------------------------------------------------------------------------|
|  | » Housing: PC<br>» Lens: PC | » 48     | » magnet | » 3m spiral cable<br>with plug for lighter<br>socket | » 1 warning flash | » 24W | » 12/24V | » ECE R10<br>» ECE R65 | » cart. dim.:<br>210x190x90mm<br>» lamp weight: 540g<br>» 20 pcs/bulk box |

We