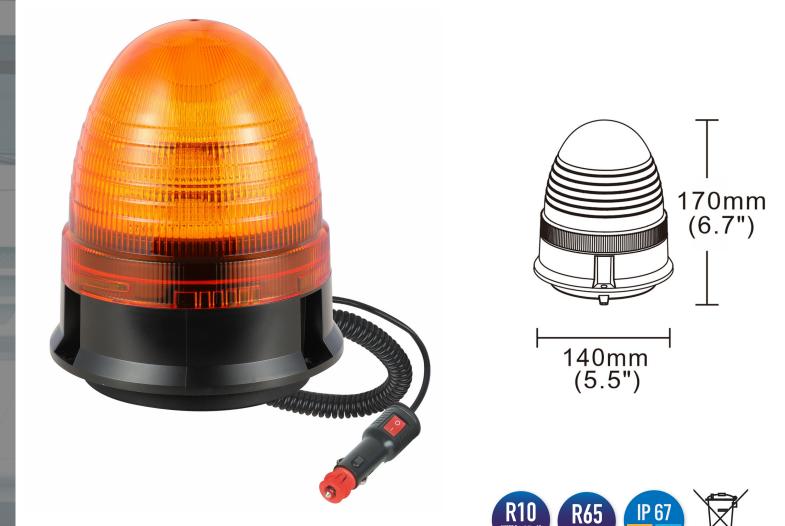

### PHOTO AND TECHNICAL DRAWING:

# **TECHNICAL SPECIFICATIONS:**

| MATERIAL                     | LED/LM<br>QUANTITY | MOUNTING | WIRE                                                 | FUNCTION            | WATT  | VOLTAGE  | CERTIFICATES           | PACKING -<br>BULK BOX                                                      |
|------------------------------|--------------------|----------|------------------------------------------------------|---------------------|-------|----------|------------------------|----------------------------------------------------------------------------|
| » Housing: ABS<br>» Lens: PC | » 24 LED           | » magnet | » 3m spiral cable<br>with plug for lighter<br>socket | » 4 warning flashes | » 20W | » 12/24V | » ECE R10<br>» ECE R65 | » cart. dim.:<br>150x150x180mm<br>» lamp weight: 680g<br>» 20 pcs/bulk box |