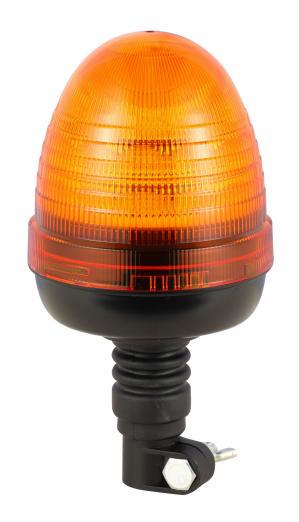

light it may cause damage or even loss of vision.
- Install only in specialized workshops or professional services.
- · Use in open space only.
- · Use in accordance to the purpose.

### **INSTALLATION INSTRUCTIONS:**

- It should be used exclusively in accordance with intended use.
- · Mount exclusively in specialized workshops.
- The connection between the lamp and vehicle's installation should be isolated with heat-shrink tube or alternatively with isolating tape to avoid getting water and moisture to the copper wire of the lamp which can damage electronic components. When it comes to lamp and plug, the plug should be mounted safely.
- · Do not cut off tinned ends.
- Lamps must be installed only in accordance with UNECE regulations.



www.myKAMAR.com

### PHOTO AND TECHNICAL DRAWING:













## **TECHNICAL SPECIFICATIONS:**

| MATERIAL                     | LED/LM<br>QUANTITY | MOUNTING | WIRE | FUNCTION            | WATT  | VOLTAGE  | CERTIFICATES           | PACKING -<br>BULK BOX                                                      |
|------------------------------|--------------------|----------|------|---------------------|-------|----------|------------------------|----------------------------------------------------------------------------|
| » Housing: ABS<br>» Lens: PC | » 24 LED           | » flex   | »    | » 4 warning flashes | » 20W | » 12/24V | » ECE R10<br>» ECE R65 | » cart. dim.:<br>150x150x260mm<br>» lamp weight: 590g<br>» 20 pcs/bulk box |

We reserve the right to change technical data and any errors. Photos and specifications are for reference on