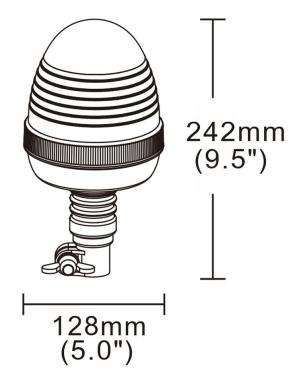

ght it may cause damage or even loss of vision.
- Install only in specialized workshops or professional services.
- · Use in open space only.
- · Use in accordance to the purpose.

### **INSTALLATION INSTRUCTIONS:**

- It should be used exclusively in accordance with intended use.
- · Mount exclusively in specialized workshops.
- The connection between the lamp and vehicle's installation should be isolated with heat-shrink tube or alternatively with isolating tape to avoid getting water and moisture to the copper wire of the lamp which can damage electronic components. When it comes to lamp and plug, the plug should be mounted safely.
- · Do not cut off tinned ends.
- Lamps must be installed only in accordance with UNECE regulations.



www.myKAMAR.com

### PHOTO AND TECHNICAL DRAWING:













## **TECHNICAL SPECIFICATIONS:**

| MATERIAL                     | LED/LM<br>QUANTITY | MOUNTING | WIRE | FUNCTION            | WATT  | VOLTAGE  | CERTIFICATES           | PACKING -<br>BULK BOX                                                      |
|------------------------------|--------------------|----------|------|---------------------|-------|----------|------------------------|----------------------------------------------------------------------------|
| » Housing: ABS<br>» Lens: PC | » 24 LED           | » flex   | »    | » 4 warning flashes | » 20W | » 12/24V | » ECE R10<br>» ECE R65 | » cart. dim.:<br>150x150x260mm<br>» lamp weight: 590g<br>» 20 pcs/bulk box |

We reserve the right to change technical data and any errors. Photos and specifications are for reference only