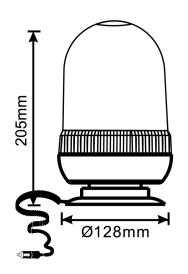

## PHOTO AND TECHNICAL DRAWING:

# **TECHNICAL SPECIFICATIONS:**

| MATERIAL                     | LED/LM<br>QUANTITY | MOUNTING | WIRE                                                 | FUNCTION          | WATT  | VOLTAGE  | CERTIFICATES           | PACKING -<br>BULK BOX                                                      |
|------------------------------|--------------------|----------|------------------------------------------------------|-------------------|-------|----------|------------------------|----------------------------------------------------------------------------|
| » Housing: ABS<br>» Lens: PC | » 24               | » magnet | » 3m spiral cable<br>with plug for lighter<br>socket | » 1 warning flash | » 38W | » 12/24V | » ECE R10<br>» ECE R65 | » cart. dim.:<br>150x150x220mm<br>» lamp weight: 770g<br>» 20 pcs/bulk box |