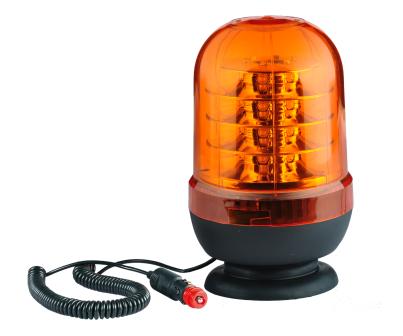

directly into the light it may cause damage or even loss of vision.
- Install only in specialized workshops or professional services.
- · Use in open space only.
- Use in accordance to the purpose.

### **INSTALLATION INSTRUCTIONS:**

- It should be used exclusively in accordance with intended use.
- · Mount exclusively in specialized workshops.
- The connection between the lamp and vehicle's installation should be isolated with heat-shrink tube or alternatively with isolating tape to avoid getting water and moisture to the copper wire of the lamp which can damage electronic components. When it comes to lamp and plug, the plug should be mounted safely.
- · Do not cut off tinned ends.
- Lamps must be installed only in accordance with UNECE regulations.





## PHOTO AND TECHNICAL DRAWING:





# **TECHNICAL SPECIFICATIONS:**









| MATERIAL                     | LED/LM<br>QUANTITY | MOUNTING | WIRE                                                 | FUNCTION          | WATT  | VOLTAGE  | CERTIFICATES           | PACKING -<br>BULK BOX                                                      |
|------------------------------|--------------------|----------|------------------------------------------------------|-------------------|-------|----------|------------------------|----------------------------------------------------------------------------|
| » Housing: ABS<br>» Lens: PC | » 24               | » magnet | » 3m spiral cable<br>with plug for lighter<br>socket | » 1 warning flash | » 38W | » 12/24V | » ECE R10<br>» ECE R65 | » cart. dim.:<br>150x150x220mm<br>» lamp weight: