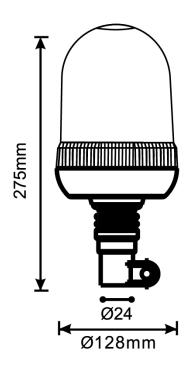

#### PHOTO AND TECHNICAL DRAWING:

### **TECHNICAL SPECIFICATIONS:**

|  | MATERIAL                     | LED/LM<br>Quantity | MOUNTING | WIRE | FUNCTION          | WATT  | VOLTAGE  | CERTIFICATES           | PACKING -<br>BULK BOX                                                      |
|--|------------------------------|--------------------|----------|------|-------------------|-------|----------|------------------------|----------------------------------------------------------------------------|
|  | » Housing: ABS<br>» Lens: PC | » 24               | » flex   | »    | » 1 warning flash | » 38W | » 12/24V | » ECE R10<br>» ECE R65 | » cart. dim.:<br>150x150x300mm<br>» lamp weight: 750g<br>» 20 pcs/bulk box |