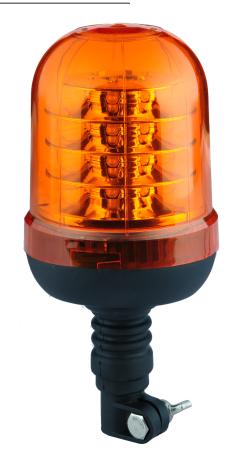

## **WARNING LAMP 24X LED\*3W R65 R10 FLEX**

#### PHOTO AND TECHNICAL DRAWING:

### **TECHNICAL SPECIFICATIONS:**

|  | MATERIAL                     | LED/LM<br>Quantity | MOUNTING | WIRE | FUNCTION          | WATT  | VOLTAGE  | CERTIFICATES           | PACKING -<br>BULK BOX                                                      |
|--|------------------------------|--------------------|----------|------|-------------------|-------|----------|------------------------|----------------------------------------------------------------------------|
|  | » Housing: ABS<br>» Lens: PC | » 24               | » flex   | »    | » 1 warning flash | » 38W | » 12/24V | » ECE R10<br>» ECE R65 | » cart. dim.:<br>150x150x300mm<br>» lamp weight: 750g<br>» 20 pcs/bulk box |