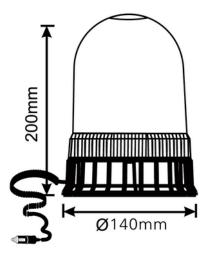

#### PHOTO AND TECHNICAL DRAWING:

### **TECHNICAL SPECIFICATIONS:**

| MATERIAL                        | LED QUANTITY | MOUNTING | CABLE                                                   | FUNCTION             | WATT  | VOLTAGE   | CERTIFICATES           | PACKING/<br>WEIGHT                                                                   |
|---------------------------------|--------------|----------|---------------------------------------------------------|----------------------|-------|-----------|------------------------|--------------------------------------------------------------------------------------|
| » Lens: PC<br>» Housing:<br>ABS | » 24         | » magnet | » 3m spiral<br>cable with<br>plug for<br>lighter socket | » 1 warning<br>flash | » 38W | » 12V/24V | » ECE R65<br>» ECE R10 | » cart. dim.:<br>150x150x220<br>mm<br>» lamp weight:<br>830g<br>» 20 pcs/bulk<br>box |