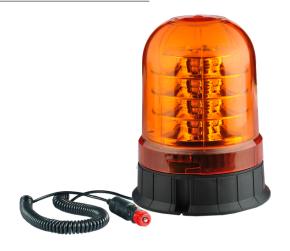

## WARNING LAMP 24XLED\*3W R65 R10 MAGNET

#### PHOTO AND TECHNICAL DRAWING:

### **TECHNICAL SPECIFICATIONS:**

| MATERIAL                        | LED QUANTITY | MOUNTING | CABLE                                                   | FUNCTION             | WATT  | VOLTAGE   | CERTIFICATES           | PACKING/<br>WEIGHT                                                                   |
|---------------------------------|--------------|----------|---------------------------------------------------------|----------------------|-------|-----------|------------------------|--------------------------------------------------------------------------------------|
| » Lens: PC<br>» Housing:<br>ABS | » 24         | » magnet | » 3m spiral<br>cable with<br>plug for<br>lighter socket | » 1 warning<br>flash | » 38W | » 12V/24V | » ECE R65<br>» ECE R10 | » cart. dim.:<br>150x150x220<br>mm<br>» lamp weight:<br>830g<br>» 20 pcs/bulk<br>box |