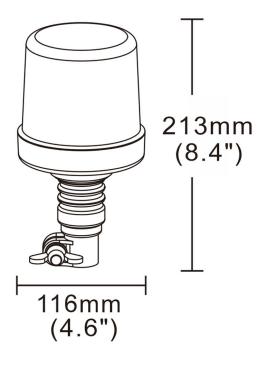

#### PHOTO AND TECHNICAL DRAWING:

### **TECHNICAL SPECIFICATIONS:**

| ۰ | MATERIAL                     | LED/LM<br>Quantity | MOUNTING | WIRE | FUNCTION            | WATT  | VOLTAGE  | CERTIFICATES           | PACKING -<br>BULK BOX                                                      |
|---|------------------------------|--------------------|----------|------|---------------------|-------|----------|------------------------|----------------------------------------------------------------------------|
|   | » Housing: ABS<br>» Lens: PC | » 36 LED           | » flex   | »    | » 4 warning flashes | » 22W | » 12/24V | » ECE R10<br>» ECE R65 | » cart. dim.:<br>150x150x260mm<br>» lamp weight: 610g<br>» 20 pcs/bulk box |