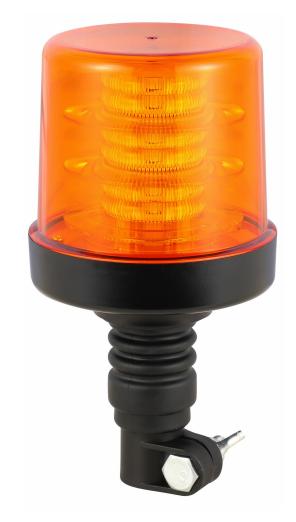

irectly into the light it may cause damage or even loss of vision.
- Install only in specialized workshops or professional services.
- · Use in open space only.
- Use in accordance to the purpose.

#### **INSTALLATION INSTRUCTIONS:**

- It should be used exclusively in accordance with intended use.
- · Mount exclusively in specialized workshops.
- The connection between the lamp and vehicle's installation should be isolated with heat-shrink tube or alternatively with isolating tape to avoid getting water and moisture to the copper wire of the lamp which can damage electronic components. When it comes to lamp and plug, the plug should be mounted safely.
- · Do not cut off tinned ends.
- Lamps must be installed only in accordance with UNECE regulations.



#### PHOTO AND TECHNICAL DRAWING:





### **TECHNICAL SPECIFICATIONS:**









| ۰ | MATERIAL                     | LED/LM<br>Quantity | MOUNTING | WIRE | FUNCTION            | WATT  | VOLTAGE  | CERTIFICATES           | PACKING -<br>BULK BOX                                                      |
|---|------------------------------|--------------------|----------|------|---------------------|-------|----------|------------------------|----------------------------------------------------------------------------|
|   | » Housing: ABS<br>» Lens: PC | » 36 LED           | » flex   | »    | » 4 warning flashes | » 22W | » 12/24V | » ECE R10<br>» ECE R65 | » cart. dim.:<br>150x150x260mm<br>» lamp weight: 610g<br>» 20 pcs/bulk box |

We reserve the right to change technical data and any errors. Photos and specifications are for