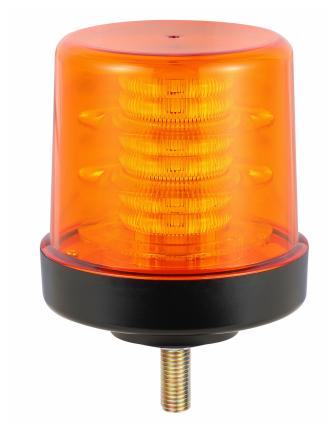

light it may cause damage or even loss of vision.
- Install only in specialized workshops or professional services.
- · Use in open space only.
- Use in accordance to the purpose.

#### **INSTALLATION INSTRUCTIONS:**

- It should be used exclusively in accordance with intended use.
- · Mount exclusively in specialized workshops.
- The connection between the lamp and vehicle's installation should be isolated with heat-shrink tube or alternatively with isolating tape to avoid getting water and moisture to the copper wire of the lamp which can damage electronic components. When it comes to lamp and plug, the plug should be mounted safely.
- · Do not cut off tinned ends.
- Lamps must be installed only in accordance with UNECE regulations.



www.myKAMAR.com

#### PHOTO AND TECHNICAL DRAWING:













### **TECHNICAL SPECIFICATIONS:**

| MATERIAL                     | LED/LM<br>QUANTITY | MOUNTING | WIRE     | FUNCTION            | WATT  | VOLTAGE  | CERTIFICATES           | PACKING -<br>BULK BOX                                                      |
|------------------------------|--------------------|----------|----------|---------------------|-------|----------|------------------------|----------------------------------------------------------------------------|
| » Housing: ABS<br>» Lens: PC | »36                | » screw  | » 250 mm | » 4 warning flashes | » 22W | » 12/24V | » ECE R10<br>» ECE R65 | » cart. dim.:<br>150x150x190mm<br>» lamp weight: 570g<br>» 20 pcs/bulk box |

We reserve the right to change technical data and any errors. Photos and specifications are for