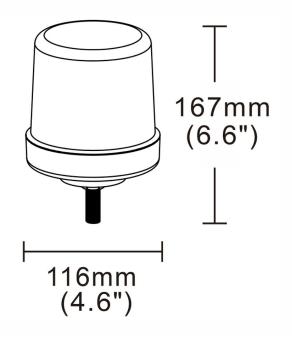

ght it may cause damage or even loss of vision.
- Install only in specialized workshops or professional services.
- · Use in open space only.
- Use in accordance to the purpose.

#### **INSTALLATION INSTRUCTIONS:**

- It should be used exclusively in accordance with intended use.
- · Mount exclusively in specialized workshops.
- The connection between the lamp and vehicle's installation should be isolated with heat-shrink tube or alternatively with isolating tape to avoid getting water and moisture to the copper wire of the lamp which can damage electronic components. When it comes to lamp and plug, the plug should be mounted safely.
- · Do not cut off tinned ends.
- Lamps must be installed only in accordance with UNECE regulations.



www.myKAMAR.com

#### PHOTO AND TECHNICAL DRAWING:













### **TECHNICAL SPECIFICATIONS:**

| MATERIAL                     | LED/LM<br>QUANTITY | MOUNTING | WIRE     | FUNCTION            | WATT  | VOLTAGE  | CERTIFICATES           | PACKING -<br>BULK BOX                                                      |
|------------------------------|--------------------|----------|----------|---------------------|-------|----------|------------------------|----------------------------------------------------------------------------|
| » Housing: ABS<br>» Lens: PC | »36                | » screw  | » 250 mm | » 4 warning flashes | » 22W | » 12/24V | » ECE R10<br>» ECE R65 | » cart. dim.:<br>150x150x190mm<br>» lamp weight: 570g<br>» 20 pcs/bulk box |

We reserve the right to change technical data and any errors. Photos and specifications are for r