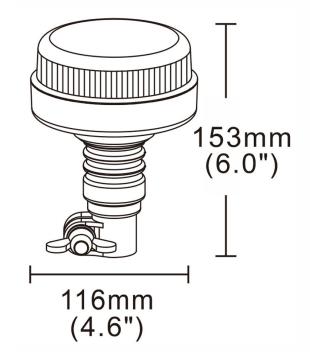

| VOLTAGE  | CERTIFICATES           | PACKING -<br>BULK BOX                                                      |
|------------------------------|--------------------|----------|----------|---------------------|-------|----------|------------------------|----------------------------------------------------------------------------|
| » Housing: ABS<br>» Lens: PC | »12                | » flex   | » 250 mm | » 4 warning flashes | » 16W | » 12/24V | » ECE R10<br>» ECE R65 | » cart. dim.:<br>150x150x190mm<br>» lamp weight: 380g<br>» 20 pcs/bulk box |

We reserve the right to change technical data and any errors. Photos and specifications are for reference only, and the actual product may vary slightly. Reproduction in whole or parts of the catalog without written authorization is prohibited.