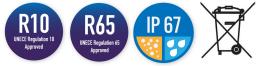

## TECHNICAL SPECIFICATIONS:

| MATERIAL                     | LED/LM<br>QUANTITY | MOUNTING | WIRE     | FUNCTION            | WATT  | VOLTAGE  | CERTIFICATES           | PACKING -<br>BULK BOX                                                      |
|------------------------------|--------------------|----------|----------|---------------------|-------|----------|------------------------|----------------------------------------------------------------------------|
| » Housing: ABS<br>» Lens: PC | »12                | » flex   | » 250 mm | » 4 warning flashes | » 16W | » 12/24V | » ECE R10<br>» ECE R65 | » cart. dim.:<br>150x150x190mm<br>» lamp weight: 380g<br>» 20 pcs/bulk box |