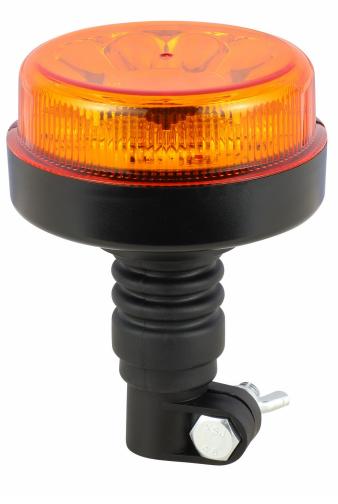

ctly into the light it may cause damage or even loss of vision.
- Install only in specialized workshops or professional services.
- Use in open space only.
- Use in accordance to the purpose.

# INSTALLATION INSTRUCTIONS:

- It should be used exclusively in accordance with intended use.
- Mount exclusively in specialized workshops.
- The connection between the lamp and vehicle's installation should be isolated with heat-shrink tube or alternatively with isolating tape to avoid getting water and moisture to the copper wire of the lamp which can damage electronic components. When it comes to lamp and plug, the plug should be mounted safely.
- Do not cut off tinned ends.
- Lamps must be installed only in accordance with UNECE regulations.



www.myKAMAR.com

### PHOTO AND TECHNICAL DRAWING:



## TECHNICAL SPECIFICATIONS:

| MATERIAL                     | LED/LM<br>QUANTITY | MOUNTING | WIRE     | FUNCTION            | WATT  | VOLTAGE  | CERTIFICATES           | PACKING -<br>BULK BOX                                                      |
|------------------------------|--------------------|----------|----------|---------------------|-------|----------|------------------------|----------------------------------------------------------------------------|
| » Housing: ABS<br>» Lens: PC | »12                | » flex   | » 250 mm | » 4 warning flashes | » 16W | » 12/24V | » ECE R10<br>» ECE R65 | » cart. dim.:<br>150x150x190mm<br>» lamp weight: 380g<br>» 20 pcs/bulk box |

We reserve the right to change technical data and any errors. Photos and specifications are for reference only