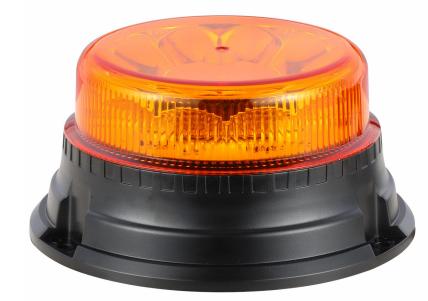

www.myKAMAR.com

PHOTO AND TECHNICAL DRAWING:

## **TECHNICAL SPECIFICATIONS:**

| MATERIAL                    | LED/LM<br>QUANTITY | MOUNTING   | WIRE     | FUNCTION            | WATT  | VOLTAGE  | CERTIFICATES           | PACKING -<br>Bulk Box                                                      |
|-----------------------------|--------------------|------------|----------|---------------------|-------|----------|------------------------|----------------------------------------------------------------------------|
| » Housing: AB<br>» Lens: PC | 8 »12              | » 3 screws | » 250 mm | » 4 warning flashes | » 16W | » 12/24V | » ECE R10<br>» ECE R65 | » cart. dim.:<br>150x150x140mm<br>» lamp weight: 290g<br>» 20 pcs/bulk box |