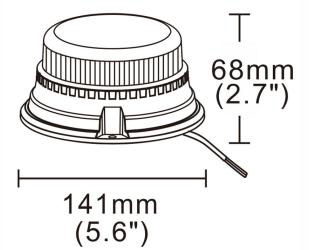

www.myKAMAR.com

PHOTO AND TECHNICAL DRAWING:

## **TECHNICAL SPECIFICATIONS:**

| MATERIAL                    | LED/LM<br>QUANTITY | MOUNTING   | WIRE     | FUNCTION            | WATT  | VOLTAGE  | CERTIFICATES           | PACKING -<br>Bulk Box                                                      |
|-----------------------------|--------------------|------------|----------|---------------------|-------|----------|------------------------|----------------------------------------------------------------------------|
| » Housing: AB<br>» Lens: PC | 8 »12              | » 3 screws | » 250 mm | » 4 warning flashes | » 16W | » 12/24V | » ECE R10<br>» ECE R65 | » cart. dim.:<br>150x150x140mm<br>» lamp weight: 290g<br>» 20 pcs/bulk box |