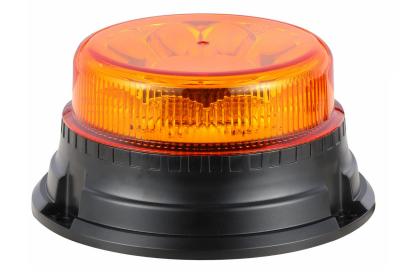

*WARNING LAMP 12X LED R65 R10 3 SCREWS 4 FLASHES 3M**

#### WARNINGS FOR THE USER:

- · Do not look directly into the light it may cause damage or even loss of vision.
- Install only in specialized workshops or professional services.
- · Use in open space only.
- Use in accordance to the purpose.

#### **INSTALLATION INSTRUCTIONS:**

- It should be used exclusively in accordance with intended use.
- · Mount exclusively in specialized workshops.
- installation should be isolated with heat-shrink tube or alternatively with isolating tape to avoid getting which can damage electronic components. When it comes to lamp and plug, the plug should be mounted safely.
- · Do not cut off tinned ends.
- Lamps must be installed only in accordance





www.myKAMAR.com

#### PHOTO AND TECHNICAL DRAWING:













### **TECHNICAL SPECIFICATIONS:**

| MATER1/                 | LED/LM<br>QUANTITY | MOUNTING   | WIRE     | FUNCTION            | WATT  | VOLTAGE  | CERTIFICATES           | PACKING -<br>BULK BOX                               |
|-------------------------|--------------------|------------|----------|---------------------|-------|----------|------------------------|-----------------------------------------------------|
| » Housing:<br>» Lens: F |                    | » 3 screws | » 3000mm | » 4 warning flashes | » 16W | » 12/24V | » ECE R10<br>» ECE R65 | » cart. dim.:<br>150x150x140mm<br>» 20 pcs/bulk box |

We reserve the right to change technical data and any errors. Photos and specifications are for reference only, and the actual product may vary slightly. Reproduction in who