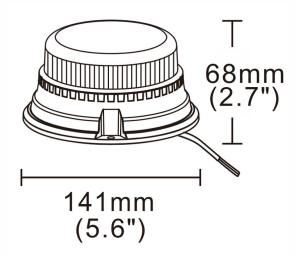

ARNING LAMP 12X LED R65 R10 3 SCREWS 4 FLASHES 3M**

#### WARNINGS FOR THE USER:

- · Do not look directly into the light it may cause damage or even loss of vision.
- Install only in specialized workshops or professional services.
- · Use in open space only.
- Use in accordance to the purpose.

#### **INSTALLATION INSTRUCTIONS:**

- It should be used exclusively in accordance with intended use.
- · Mount exclusively in specialized workshops.
- installation should be isolated with heat-shrink tube or alternatively with isolating tape to avoid getting which can damage electronic components. When it comes to lamp and plug, the plug should be mounted safely.
- · Do not cut off tinned ends.
- Lamps must be installed only in accordance





www.myKAMAR.com

#### PHOTO AND TECHNICAL DRAWING:













### **TECHNICAL SPECIFICATIONS:**

| MATER1/                 | LED/LM<br>QUANTITY | MOUNTING   | WIRE     | FUNCTION            | WATT  | VOLTAGE  | CERTIFICATES           | PACKING -<br>BULK BOX                               |
|-------------------------|--------------------|------------|----------|---------------------|-------|----------|------------------------|-----------------------------------------------------|
| » Housing:<br>» Lens: F |                    | » 3 screws | » 3000mm | » 4 warning flashes | » 16W | » 12/24V | » ECE R10<br>» ECE R65 | » cart. dim.:<br>150x150x140mm<br>» 20 pcs/bulk box |

We reserve the right to change technical data and any errors. Photos and specifications are for reference only, and the actual product may vary slightly. Reproduction in whole