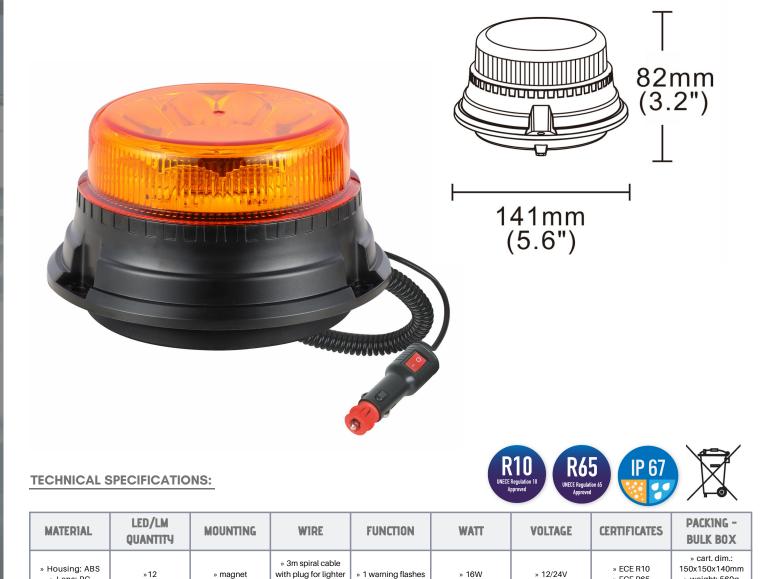

### PHOTO AND TECHNICAL DRAWING:

» Lens: PC

socket

» ECE R65

» weight: 560g

» 20 pcs/bulk box