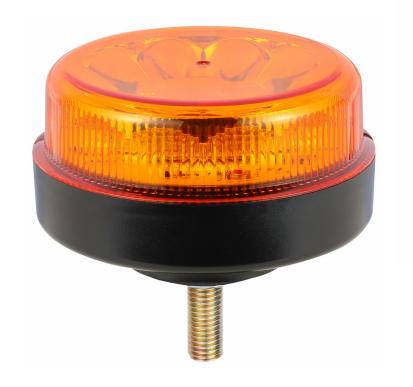

ER:

- Do not look directly into the light it may cause damage or even loss of vision.
- Install only in specialized workshops
- or professional services.
- Use in open space only.
- Use in accordance to the purpose.

## INSTALLATION INSTRUCTIONS:

- It should be used exclusively in accordance with intended use.
- Mount exclusively in specialized workshops.
- The connection between the lamp and vehicle's installation should be isolated with heat-shrink tube or alternatively with isolating tape to avoid getting water and moisture to the copper wire of the lamp which can damage electronic components. When it comes to lamp and plug, the plug should be mounted safely.
- Do not cut off tinned ends.
- Lamps must be installed only in accordance with UNECE regulations.



```
www.myKAMAR.com
```







### **TECHNICAL SPECIFICATIONS:**

| MATERIAL                     | LED/LM<br>QUANTITY | MOUNTING | WIRE    | FUNCTION            | WATT  | VOLTAGE  | CERTIFICATES           | PACKING -<br>BULK BOX                                                 |
|------------------------------|--------------------|----------|---------|---------------------|-------|----------|------------------------|-----------------------------------------------------------------------|
| » Housing: ABS<br>» Lens: PC | »12                | » screw  | » 250mm | » 4 warning flashes | » 16W | » 12/24V | » ECE R10<br>» ECE R65 | » cart. dim.:<br>150x150x140mm<br>» weight: 310g<br>» 20 pcs/bulk box |

We reserve the right to change technical data and any errors. Photos and specifications are for reference only, and the