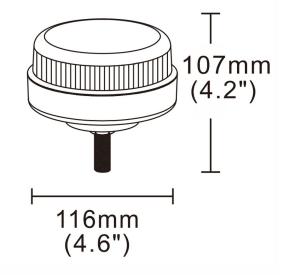

PHOTO AND TECHNICAL DRAWING:

### **TECHNICAL SPECIFICATIONS:**

| MATERIAL                     | LED/LM<br>QUANTITY | MOUNTING | WIRE    | FUNCTION            | WATT  | VOLTAGE  | CERTIFICATES           | PACKING -<br>BULK BOX                                                 |
|------------------------------|--------------------|----------|---------|---------------------|-------|----------|------------------------|-----------------------------------------------------------------------|
| » Housing: ABS<br>» Lens: PC | »12                | » screw  | » 250mm | » 4 warning flashes | » 16W | » 12/24V | » ECE R10<br>» ECE R65 | » cart. dim.:<br>150x150x140mm<br>» weight: 310g<br>» 20 pcs/bulk box |