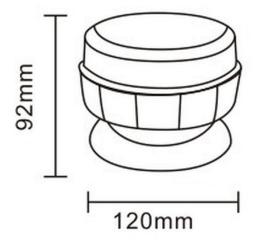

#### PHOTO AND TECHNICAL DRAWING:

### **TECHNICAL SPECIFICATIONS:**

| MATERIAL                     | LED/LM<br>Quantity | MOUNTING | WIRE                                                 | FUNCTION          | WATT  | VOLTAGE  | CERTIFICATES           | PACKING -<br>BULK BOX                                                 |  |
|------------------------------|--------------------|----------|------------------------------------------------------|-------------------|-------|----------|------------------------|-----------------------------------------------------------------------|--|
| » Housing: ABS<br>» Lens: PC | »12                | » magnet | » 3m spiral cable<br>with plug for lighter<br>socket | » 1 warning flash | » 36W | » 12/24V | » ECE R10<br>» ECE R65 | » cart. dim.:<br>150x150x140mm<br>» weight: 530g<br>» 20 pcs/bulk box |  |