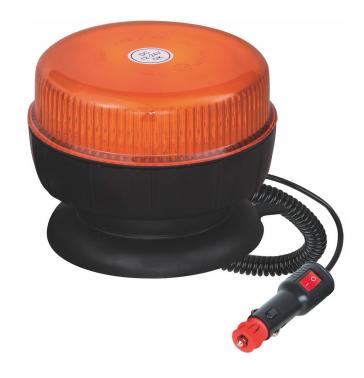

#### PHOTO AND TECHNICAL DRAWING:

### **TECHNICAL SPECIFICATIONS:**

| MATERIAL                     | LED/LM<br>Quantity | MOUNTING | WIRE                                                 | FUNCTION          | WATT  | VOLTAGE  | CERTIFICATES           | PACKING -<br>BULK BOX                                                 |  |
|------------------------------|--------------------|----------|------------------------------------------------------|-------------------|-------|----------|------------------------|-----------------------------------------------------------------------|--|
| » Housing: ABS<br>» Lens: PC | »12                | » magnet | » 3m spiral cable<br>with plug for lighter<br>socket | » 1 warning flash | » 36W | » 12/24V | » ECE R10<br>» ECE R65 | » cart. dim.:<br>150x150x140mm<br>» weight: 530g<br>» 20 pcs/bulk box |  |