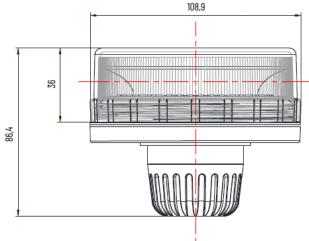

# PHOTO AND TECHNICAL DRAWING:

# **TECHNICAL SPECIFICATIONS:**

| MATERIAL                     | LED/LM<br>QUANTITY | MOUNTING | WIRE | FUNCTION                             | WATT  | VOLTAGE  | CERTIFICATES           | PACKING -<br>BULK BOX                                            |
|------------------------------|--------------------|----------|------|--------------------------------------|-------|----------|------------------------|------------------------------------------------------------------|
| » Housing: ABS<br>» Lens: PC | » 45 LED           | » flex   | »    | » dual flashing<br>» single flashing | » 20W | » 12/24V | » ECE R10<br>» ECE R65 | » cart. dim.:<br>69x29x36mm<br>» weight:7kg<br>» 20 pcs/bulk box |