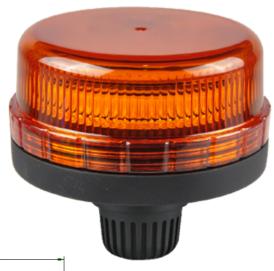

# PHOTO AND TECHNICAL DRAWING:

# **TECHNICAL SPECIFICATIONS:**

| MATERIAL                     | LED/LM<br>QUANTITY | MOUNTING | WIRE | FUNCTION                             | WATT  | VOLTAGE  | CERTIFICATES           | PACKING -<br>BULK BOX                                            |
|------------------------------|--------------------|----------|------|--------------------------------------|-------|----------|------------------------|------------------------------------------------------------------|
| » Housing: ABS<br>» Lens: PC | » 45 LED           | » flex   | »    | » dual flashing<br>» single flashing | » 20W | » 12/24V | » ECE R10<br>» ECE R65 | » cart. dim.:<br>69x29x36mm<br>» weight:7kg<br>» 20 pcs/bulk box |