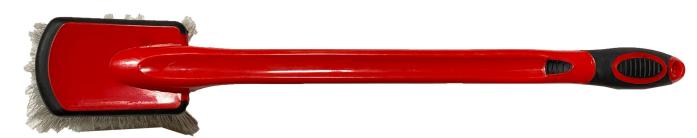

## REFERENCE: AKC8137

## WASHING BRUSH 50CM

## **APPLICATION:**

Cleaning tip set allows you to get rid of all kinds of dirt from different surfaces. Useful for cleaning car, wheel