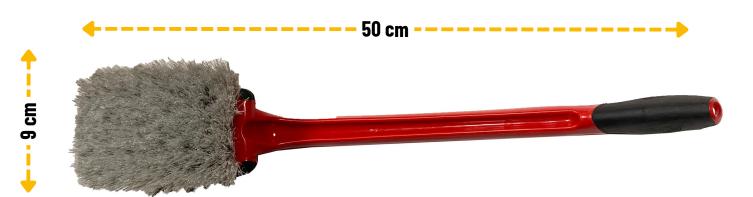

## REFERENCE: AKC8137

## WASHING BRUSH 50CM

## **APPLICATION:**

Cleaning tip set allows you to get rid of all kinds of dirt from different surfaces. Useful for cleaning car, wheel