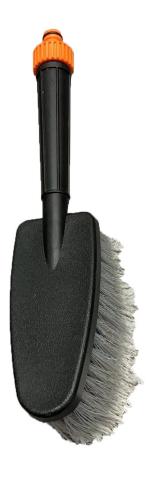

## WASHING BRUSH WITH WATER CONNECTION

## **APPLICATION:**

Cleaning tip set allows you to get rid of all kinds of dirt from different surfaces. Useful for cleaning car, wheel

www.myKAMAR.com

PHOTO:

| MATERIAL:                      | PACKING/<br>WEIGHT                                              |
|--------------------------------|-----------------------------------------------------------------|
| » PVC (brush)<br>» PP (handle) | » weight:160g<br>» dim.cart.: 33x31x38.5cm<br>» 24pcs/ bulk box |