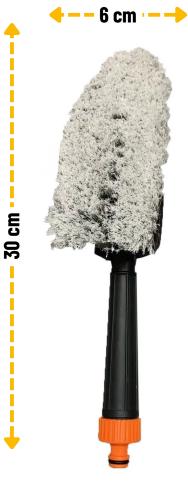

## WASHING BRUSH WITH WATER CONNECTION

## **APPLICATION:**

Cleaning tip set allows you to get rid of all kinds of dirt from different surfaces. Useful for cleaning car, wheel

www.myKAMAR.com

PHOTO:

| MATERIAL:                      | PACKING/<br>WEIGHT                                              |
|--------------------------------|-----------------------------------------------------------------|
| » PVC (brush)<br>» PP (handle) | » weight:160g<br>» dim.cart.: 33x31x38.5cm<br>» 24pcs/ bulk box |