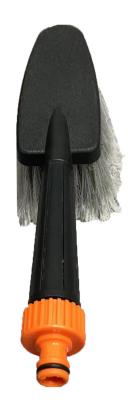

## WASHING BRUSH WITH WATER CONNECTION

## **APPLICATION:**

Cleaning tip set allows you to get rid of all kinds of dirt from different surfaces. Useful for cleaning car, wheel

www.myKAMAR.com

PHOTO:

| MATERIAL:                      | PACKING/<br>WEIGHT                                              |
|--------------------------------|-----------------------------------------------------------------|
| » PVC (brush)<br>» PP (handle) | » weight:160g<br>» dim.cart.: 33x31x38.5cm<br>» 24pcs/ bulk box |